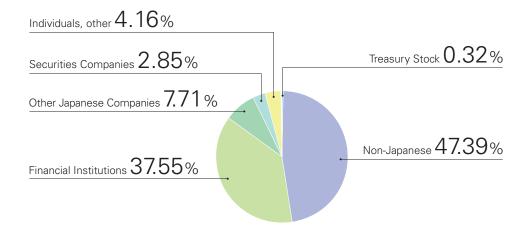

## Corporate Data/Shareholders' Information (As of September 30, 2021)

## Corporate Data

**Trade Name:** Mitsui Fudosan Co., Ltd.

**Head Office:** 1-1, Nihonbashi-Muromachi 2-chome,

Chuo-ku, Tokyo 103-0022, Japan

Date of

Establishment: July 15, 1941 Capital: ¥339,897 million

Listing: Tokyo Stock Exchange (Ticker: 8801) **Number of Shares:** Authorized: 3,290,000,000

Issued and outstanding: 965,481,947

**Number of** 

**Shareholders:** 38,748

**Transfer Agent:** Sumitomo Mitsui Trust Bank, Limited

Number of Employees\*: 1,776 (Consolidated 23,992)

\*As of March 31, 2021

Website: https://www.mitsuifudosan.co.jp/english/

## Shareholder Composition (Shareholding Ratio)



## Major Shareholders

| Shareholder                                               | lumber of Shares Held<br>(Thousands) | Percentage of Total<br>Shares Issued (%) |
|-----------------------------------------------------------|--------------------------------------|------------------------------------------|
| The Master Trust Bank of Japan, Ltd. (Trust account)      | 151,284                              | 15.72                                    |
| Custody Bank of Japan, Ltd. (Trust account)               | 72,252                               | 7.51                                     |
| Custody Bank of Japan, Ltd. (Trust account 7)             | 24,692                               | 2.57                                     |
| SSBTC CLIENT OMNIBUS ACCOUNT