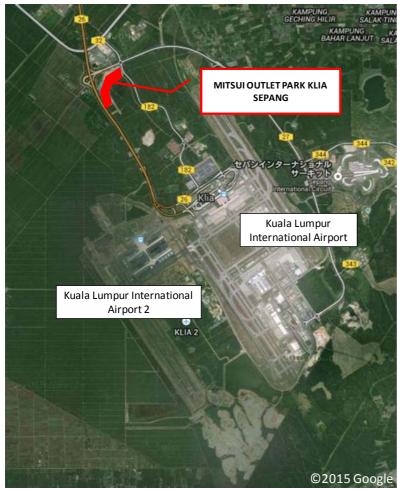

# Details of the MITSUI OUTLET PARK KLIA SEPANG

| Phase 1 Opening<br>Facilities | Kuala Lumpur's first outlet mall with store floor space of approximately 24,000 m <sup>2</sup> and approximately 130 stores                                                                                                                                                                                         |
|-------------------------------|---------------------------------------------------------------------------------------------------------------------------------------------------------------------------------------------------------------------------------------------------------------------------------------------------------------------|
| Location                      | Facing the main road connecting the airport and central city, the mall is located<br>approximately 60 kilometers south of the center of the city, about 50 minutes' drive by car.<br>It is highly convenient for residents of the greater Kuala Lumpur area, as well as Kuala<br>Lumpur International Airport users |
| • Target Markets              | The 8.73 million people living in the area within 100 km of the park and 48.93 million annual users of the airport (2014 figures).                                                                                                                                                                                  |
| Parking Space                 | A parking lot with over 2,000 parking spaces has been provided, taking into consideration that most visitors from the greater Kuala Lumpur area will travel by car.                                                                                                                                                 |
| • Free Shuttle Bus            | Two to three shuttle buses connecting KLIA and klia2 (Kuala Lumpur International Airport Terminal Two) operate every hour from 8:20 a.m. to 11:30 p.m.                                                                                                                                                              |
| Automatic Check-in<br>System  | The system can be used for flights with Malaysia Airlines, Cathay Pacific Airways, KLM-Royal Dutch Airlines, Bangkok Airways and Air Asia.                                                                                                                                                                          |
| • Ticket Counter              | Arrange bookings for buses, taxis, rental cars and more                                                                                                                                                                                                                                                             |
| Support for Overseas Visitors | CIMB (A major Malaysian bank) has set up a foreign exchange counter, free WiFi Internet access is available in parts of the facility, and tourist privilege coupons (coupons handed out when foreigners show their passports) are issued.                                                                           |
| • Event Spaces                | A total of approximately 300 $m^2$ has been set aside within the facility as spaces to hold events.                                                                                                                                                                                                                 |
| • Serving Malaysian<br>Needs  | The facility includes halal*, non-halal, and pork free restaurants as well as separate prayer rooms for men and women.<br>*Halal: Foods that are permissible for Muslims to eat or drink under Islamic law.<br>Non-Halal: Foods that are not Halal. Pork free: Foods that cooked except pork and pork extract.      |

# Attached Materials 1: MITSUI OUTLET PARK KLIA SEPANG Property Overview

| Location      | Within the Kuala Lumpur International Airport (KLIA) site                                            |  |  |
|---------------|------------------------------------------------------------------------------------------------------|--|--|
| Access        | 5 minutes' drive from Kuala Lumpur International Airport and approximately 50 minutes'               |  |  |
|               | drive from central Kuala Lumpur                                                                      |  |  |
| Project       | ct MFMA Development Sdn. Bhd.                                                                        |  |  |
| developers    | (Project share: Mitsui Fudosan Co., Ltd. 70%, Malaysia Airports Holdings Bhd. 30%)                   |  |  |
| Business      | siness Factory outlet mall                                                                           |  |  |
| format        |                                                                                                      |  |  |
| Site area     | Phase 1: Approximately 115,000 m <sup>2</sup> After completion of final stage: Approximately 180,000 |  |  |
|               | $m^2$                                                                                                |  |  |
| Retail space  | Phase 1: Approximately 24,000 m <sup>2</sup> After completion of final stage: Approximately 44,000   |  |  |
|               | $m^2$                                                                                                |  |  |
| No. of shops  | Phase 1: Approximately 130 stores After completion of final stage: Approximately 250                 |  |  |
| Opening date  | May 30, 2015                                                                                         |  |  |
| Operation and | MFMA Development Sdn. Bhd.                                                                           |  |  |
| management    |                                                                                                      |  |  |
| Website       | https://www.mitsuioutletparkklia.com.my                                                              |  |  |