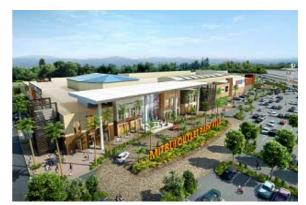

#### Over 20 Years of the Outlet Business in Japan

- Mitsui Fudosan Co., Ltd. announced today that MFMA Development Sdn. Bhd. (hereinafter, "MFMA"), a joint venture established with Malaysia Airports Holdings Berhad (hereinafter, "MAHB"), will open MITSUI OUTLET PARK KLIA SEPANG, Kuala Lumpur's outlet mall, inside Kuala Lumpur International Airport.
- This project will make full use of Mitsui Fudosan's expertise from developing and operating 12 outlet malls in Japan and one in China\*. It is the first overseas project that the Company has invested in as a major shareholder (70%), and will become the flagship project for Southeast Asia. The mall will open on May 30, and will see the successive openings of approximately 130 stores by the end of July. The mall is situated within the Kuala Lumpur International Airport and offers convenient transport options with direct access from an expressway. Visitors are expected to come from all over the world to experience the appeal of a Mitsui Fudosan retail property.
- With expansions planned for 2018 and 2021, the property will ultimately have an overall floor area of about 44,000 m<sup>2</sup> with approximately 250 stores, making it one of Southeast Asia's largest outlet malls, and one of the largest of Mitsui Fudosan, including those in Japan.

# Details of the MITSUI OUTLET PARK KLIA SEPANG

| Phase 1 Opening<br>Facilities | Kuala Lumpur's first outlet mall with store floor space of approximately 24,000 m <sup>2</sup> and approximately 130 stores                                                                                                                                                                                         |
|-------------------------------|---------------------------------------------------------------------------------------------------------------------------------------------------------------------------------------------------------------------------------------------------------------------------------------------------------------------|
| Location                      | Facing the main road connecting the airport and central city, the mall is located<br>approximately 60 kilometers south of the center of the city, about 50 minutes' drive by car.<br>It is highly convenient for residents of the greater Kuala Lumpur area, as well as Kuala<br>Lumpur International Airport users |
| • Target Markets              | The 8.73 million people living in the area within 100 km of the park and 48.93 million annual users of the airport (2014 figures).                                                                                                                                                                                  |
| Parking Space                 | A parking lot with over 2,000 parking spaces has been provided, taking into consideration that most visitors from the greater Kuala Lumpur area will travel by car.                                                                                                                                                 |
| • Free Shuttle Bus            | Two to three shuttle buses connecting KLIA and klia2 (Kuala Lumpur International Airport Terminal Two) operate every hour from 8:20 a.m. to 11:30 p.m.                                                                                                                                                              |
| Automatic Check-in<br>System  | The system can be used for flights with Malaysia Airlines, Cathay Pacific Airways, KLM-Royal Dutch Airlines, Bangkok Airways and Air Asia.                                                                                                                                                                          |
| • Ticket Counter              | Arrange bookings for buses, taxis, rental cars and more                                                                                                                                                                                                                                                             |
| Support for Overseas Visitors | CIMB (A major Malaysian bank) has set up a foreign exchange counter, free WiFi Internet access is available in parts of the facility, and tourist privilege coupons (coupons handed out when foreigners show their passports) are issued.                                                                           |
| • Event Spaces                | A total of approximately 300 $m^2$ has been set aside within the facility as spaces to hold events.                                                                                                                                                                                                                 |
| • Serving Malaysian<br>Needs  | The facility includes halal*, non-halal, and pork free restaurants as well as separate prayer rooms for men and women.<br>*Halal: Foods that are permissible for Muslims to eat or drink under Islamic law.<br>Non-Halal: Foods that are not Halal. Pork free: Foods that cooked except pork and pork extract.      |