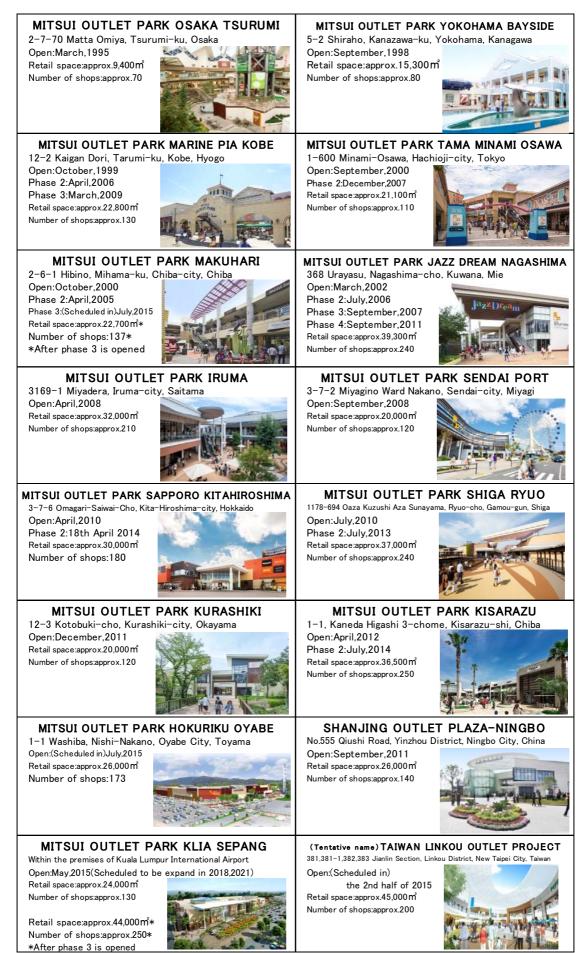

#### Mitsui Fudosan's Overseas Strategy

The Mitsui Fudosan Group has positioned overseas business as one of its growth areas. In Asia, the Group has developed the Shanjing Outlet Plaza-Ningbo in China. It has been moving forward on development of Taiwan Linkou Outlet Project (tentative name) in Taiwan and LaLaport Shanghai Jinqiao (tentative name) in China. The Group has also developed business through participation in residential projects in Singapore, Malaysia, Thailand, Indonesia, and China in recent years. Under "Innovation 2017," the Group's long-term business plan through to FY2017 announced in 2012, the Group is planning to execute investments of approximately ¥500 billion in Europe, America, and Asia by FY2017.