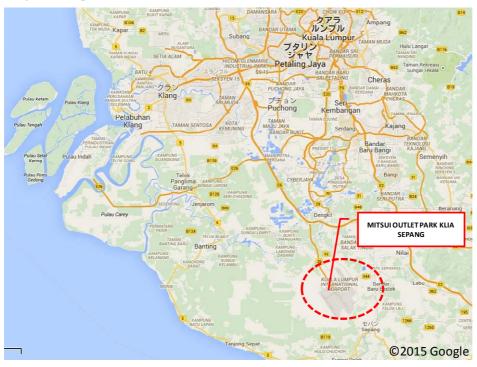

# Details of the MITSUI OUTLET PARK KLIA SEPANG

| Phase 1 Opening<br>Facilities | Kuala Lumpur's first outlet mall with store floor space of approximately 24,000 m <sup>2</sup> and approximately 130 stores                                                                                                                                                                                         |
|-------------------------------|---------------------------------------------------------------------------------------------------------------------------------------------------------------------------------------------------------------------------------------------------------------------------------------------------------------------|
| Location                      | Facing the main road connecting the airport and central city, the mall is located<br>approximately 60 kilometers south of the center of the city, about 50 minutes' drive by car.<br>It is highly convenient for residents of the greater Kuala Lumpur area, as well as Kuala<br>Lumpur International Airport users |
| • Target Markets              | The 8.73 million people living in the area within 100 km of the park and 48.93 million annual users of the airport (2014 figures).                                                                                                                                                                                  |
| Parking Space                 | A parking lot with over 2,000 parking spaces has been provided, taking into consideration that most visitors from the greater Kuala Lumpur area will travel by car.                                                                                                                                                 |
| • Free Shuttle Bus            | Two to three shuttle buses connecting KLIA and klia2 (Kuala Lumpur International Airport Terminal Two) operate every hour from 8:20 a.m. to 11:30 p.m.                                                                                                                                                              |
| Automatic Check-in<br>System  | The system can be used for flights with Malaysia Airlines, Cathay Pacific Airways, KLM-Royal Dutch Airlines, Bangkok Airways and Air Asia.                                                                                                                                                                          |
| • Ticket Counter              | Arrange bookings for buses, taxis, rental cars and more                                                                                                                                                                                                                                                             |
| Support for Overseas Visitors | CIMB (A major Malaysian bank) has set up a foreign exchange counter, free WiFi Internet access is available in parts of the facility, and tourist privilege coupons (coupons handed out when foreigners show their passports) are issued.                                                                           |
| • Event Spaces                | A total of approximately 300 $m^2$ has been set aside within the facility as spaces to hold events.                                                                                                                                                                                                                 |
| • Serving Malaysian<br>Needs  | The facility includes halal*, non-halal, and pork free restaurants as well as separate prayer rooms for men and women.<br>*Halal: Foods that are permissible for Muslims to eat or drink under Islamic law.<br>Non-Halal: Foods that are not Halal. Pork free: Foods that cooked except pork and pork extract.      |

# Attached Materials 1: MITSUI OUTLET PARK KLIA SEPANG Property Overview

| Location      | Within the Kuala Lumpur International Airport (KLIA) site                                            |  |  |
|---------------|------------------------------------------------------------------------------------------------------|--|--|
| Access        | 5 minutes' drive from Kuala Lumpur International Airport and approximately 50 minutes'               |  |  |
|               | drive from central Kuala Lumpur                                                                      |  |  |
| Project       | ct MFMA Development Sdn. Bhd.                                                                        |  |  |
| developers    | (Project share: Mitsui Fudosan Co., Ltd. 70%, Malaysia Airports Holdings Bhd. 30%)                   |  |  |
| Business      | siness Factory outlet mall                                                                           |  |  |
| format        |                                                                                                      |  |  |
| Site area     | Phase 1: Approximately 115,000 m <sup>2</sup> After completion of final stage: Approximately 180,000 |  |  |
|               | $m^2$                                                                                                |  |  |
| Retail space  | Phase 1: Approximately 24,000 m <sup>2</sup> After completion of final stage: Approximately 44,000   |  |  |
|               | $m^2$                                                                                                |  |  |
| No. of shops  | Phase 1: Approximately 130 stores After completion of final stage: Approximately 250                 |  |  |
| Opening date  | May 30, 2015                                                                                         |  |  |
| Operation and | MFMA Development Sdn. Bhd.                                                                           |  |  |
| management    |                                                                                                      |  |  |
| Website       | https://www.mitsuioutletparkklia.com.my                                                              |  |  |