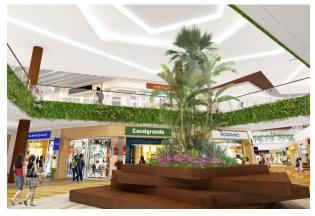

### 2. Space design filled with a resort-like atmosphere providing relaxing and comfortable day out

- A facility space designed to recreate the sensation of a southern island resort with water and greenery under the concept of a "Southern Treasure Forest"
- A large plaza set up between the open mall and enclosed mall to hold events and other activities
- Facility plan including many trees such as palm and cherry trees within the facility in addition to green walls, a green roof, rooftop garden and biotope in an environmentally friendly design

Perspective drawing of the South Exit of the large scale plaza on the open mall 1st floor

Perspective drawing of the enclosed mall 1st floor