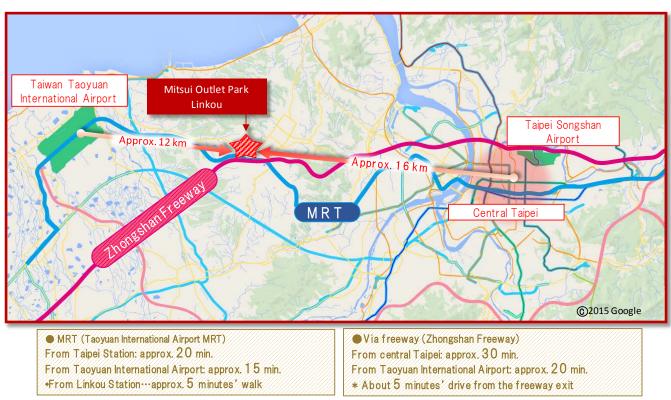

- Mitsui Fudosan Co., Ltd. today announced that January 27, 2016, will see the opening for business of Mitsui Outlet Park Linkou, northern Taiwan's largest outlet mall. The mall is being developed by Sanxin Outlets Co., Ltd., a joint venture formed by Mitsui Fudosan and Farglory Land Development Co., Ltd., a core enterprise in the Farglory Group.
- The facility is a full-scale outlet mall comprised of about 220 stores including outlet shops, restaurants, food courts, a cinema complex, and a luxury supermarket. The mall is situated about 30 minutes' drive from central Taipei, about 20 minutes' drive from Taoyuan International Airport and about 5 minutes' walk from Linkou Station (about 20 minutes from Taipei Station and about 15 minutes from Taoyuan International Airport), a station on the MRT scheduled to start operating from June 2016. This location is convenient not only for residents of Taipei and New Taipei City, but also for travelers in and outside of Taiwan who use Taoyuan International Airport.
- This project is the Mitsui Fudosan Group's first project in Taiwan and the second overseas commercial property in which the Group is the major investor (70%).

## 1. Tourist services utilizing the good access from the airport

- Highly convenient transport access. Located about 5 minutes' walk from Linkou Station on the MRT (Taoyuan International Airport MRT), which is scheduled to start operating from June 2016 and about 15 minutes from Taoyuan International Airport on the MRT. Also approximately 5 minutes' drive from the Zhongshan Freeway exit on the route from Taipei City to Taoyuan International Airport
- Digital signage inside the two food courts provides information such as flight schedules
- Free Wi-Fi coverage for the entire facility
- Lockers capable of fitting L-type 95-liter suitcases
- Delivery service delivering to places such as Taipei Songshan Airport and hotels has been introduced.\* Deliveries cannot be made to Taoyuan International Airport