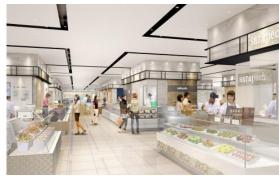

[Japanese and Western Sweets Zone] Creation of a space highlighting the fine qualities and resplendence of sweets beautifully displayed in glass cabinets.

[Deli Zone]
Creation of a space filled with a party-like atmosphere where shoppers can view cooking demonstrations and taste freshly made sumptuous treats.