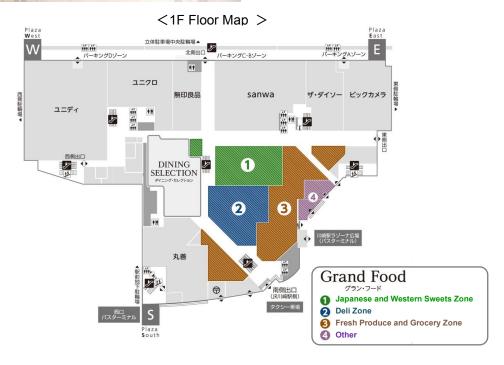

#### Key points of the final stage of major renovations

- (1) About 60% of the 30 new stores will be new to Kanagawa Prefecture and the Kawasaki area
- (2) Uniform passageway width, improved access to adjacent sections, and other upgrades will create a refined and highly convenient shopping space
- (3) Food court and supermarket stores\* will also be newly opened or re-opened
  - \*These stores are not located inside Grand Food and are scheduled to open at different times

Image of Grand Food marketplace after renovations

This renewal of LAZONA Kawasaki Plaza is based on the idea of getting better with age, meaning, of course, that as time passes things mature and increase in value, and will create a place of comfort and relaxation aiming to become Japan's best shopping center. LAZONA Kawasaki Plaza will continue to evolve and contribute to the development of the neighborhood.

### Renovation Highlight (1) Roughly 60% of the 30 new stores will be new to Kanagawa Prefecture and the Kawasaki area

The extensive store lineup caters to shoppers' daily needs but also offers high-quality products. Shops include that of a famous pastry chef and a long-standing traditional Japanese sweet shop (their first stores opening in the area), as well as RF1 (which will become the area's largest deli counter) and Dean & Deluca. The upgrade will transform the Kawasaki Station area's largest food marketplace into something much bigger.

Renovation Highlight (2) Uniform passageway width, integration of shared cash registers, and other upgrades will create a refined and highly convenient shopping space

The environmental designs of the Japanese and Western sweets zone, deli zone, and fresh produce and grocery zones will be revamped to reflect the richness of Kawasaki's food lifestyle. Moreover, a change in passageway width, shared cash registers, and other upgrades will create a pleasant and highly convenient shopping space. Access to the adjacent Dining Selection food court and Sanwa supermarket will be improved so shoppers can enjoy a more affluent food lifestyle.

[Japanese and Western Sweets Zone] Creation of a space highlighting the fine qualities and resplendence of sweets beautifully displayed in glass cabinets.

[Deli Zone]
Creation of a space filled with a party-like atmosphere where shoppers can view cooking demonstrations and taste freshly made sumptuous treats.

Culcus M. A.

[Fresh Produce and Grocery Zone] Creation of a space packed with genuinely fresh food specialties from producers.