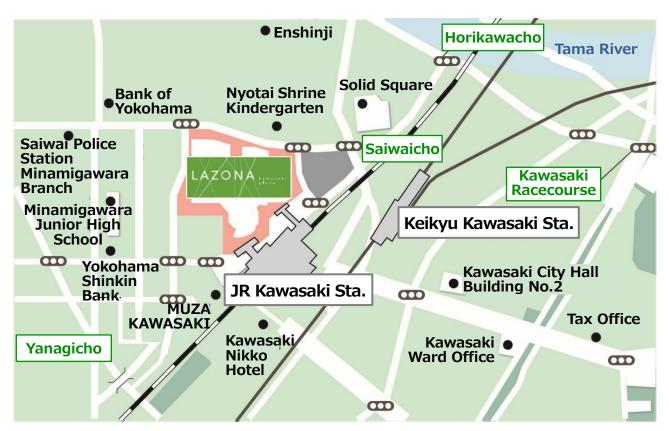

| Sale of goods and services 10:00-21:00                                                                                 |
| Operating Hours          | Restaurants 11:00-23:00                                                                                                |
|                          | *Some stores may have different operating hours                                                                        |
| Operation and management | Mitsui Fudosan Retail Management Co., Ltd.                                                                             |
| Website                  | https://mitsui-shopping-park.com/lazona-kawasaki/en/                                                                   |

<sup>\*</sup> As of August 7, 2018

#### [Location Map]



#### <Attachment 3>

#### Mitsui Fudosan's Regional Shopping Centers (as of August 2018)