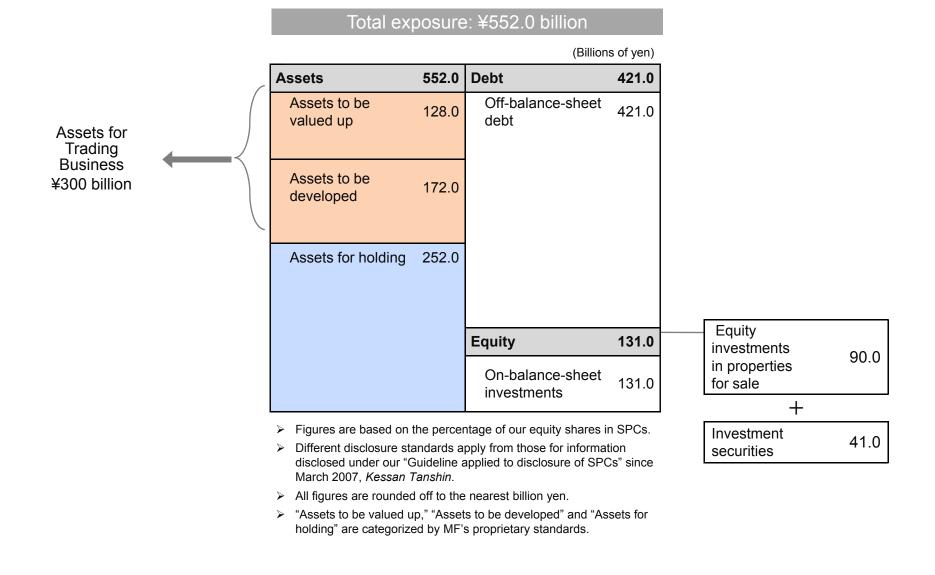

### Appendix-1 SPC Investment and Off-Balance-Sheet Debt (Year ended March 31, 2009)