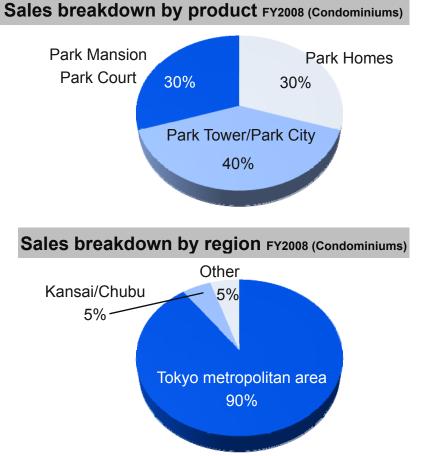

## II. Trading Business (Housing Sales)

12

Using our comprehensive Group strength to provide a full line of high-value-added products and services

Park Mansion Chidorigafuchi

Park City Hamadayama

### Brand line-up

Park Court Toranomon Atago Tower

THE TOYOSU TOWER

Small- to mid-sized condos with higher turnover

Park Homes Fujigaoka

Central Tokyo small family condominiums

Resort condominiums

Urban-type single family homes

### Developing products with competitive strength centered in the Tokyo metro area

#### Fiscal Total units (share) Property name Location year (100%) Park Court Toranomon Atago Tower Minato-ku 230 Park City Musashi-Kosugi Forest Tower Kawasaki 643 (80%) 2008 Koto-ku 825 (30%) The Toyosu Tower Park City Kashiwanoha Campus Ichi-Kashiwa (100%) 977 ban Gai Park City Saitama Kita Saitama 1,045 (100%) 479 Park Court Akasaka The Tower Minato-ku (70%) 522 Park City Hamadayama Suginami-ku (100%)Park City Musashi-Kosugi Mid Sky 2009 Kawasaki 794 (80%) Tower Minato-ku 670 (50%) Hiroo Garden Forest Prime Arena Shin-Yurigaoka Kawasaki 393 (70%) (40%) Park Court Azabu-Juban The Tower Minato-ku 360 2010 Shinagawa-ku 614 (100%) Park Tower Gran Sky Roppongi 3-chome Area Redevelopment Project Major new Iidabashi Station West Exit Area Development Project properties for Kita-Shinagawa 5-chome Area Redevelopment Project construction Musashikosugi Station South Area/East Block projects after Redevelopment Project 2011 Kashimada Station Western Area Redevelopment Project