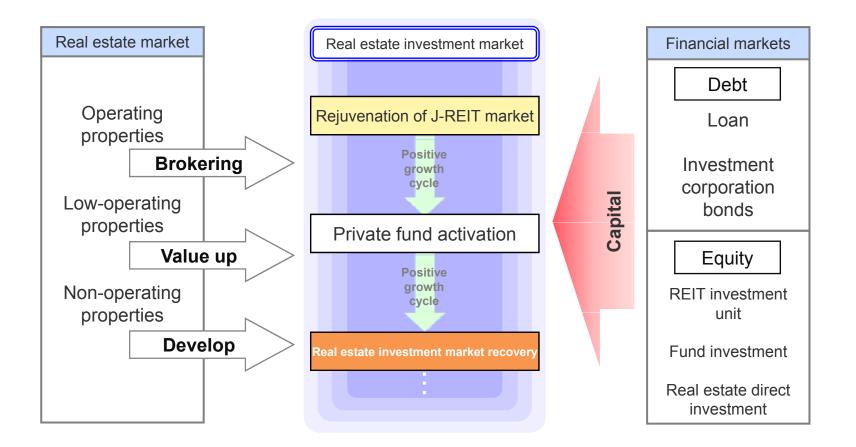

# II. Trading Business (Sales to Investors)

Win back investor trust and hope, stimulate recovery of the real estate investment market through rejuvenation of the J-REIT market

## II. Trading Business (Sales to Investors)