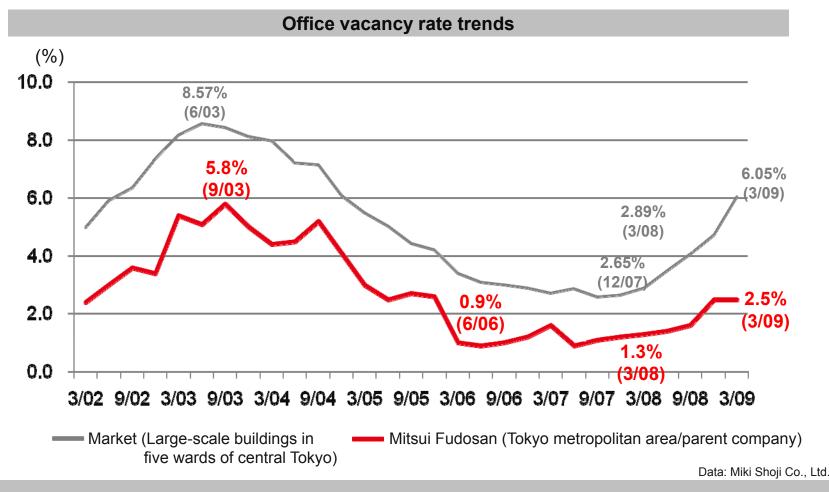

3. Sum of owned and subleased properties

Tokyo Midtown

Gate City Ohsaki

Consistently maintaining a dominant position in the market