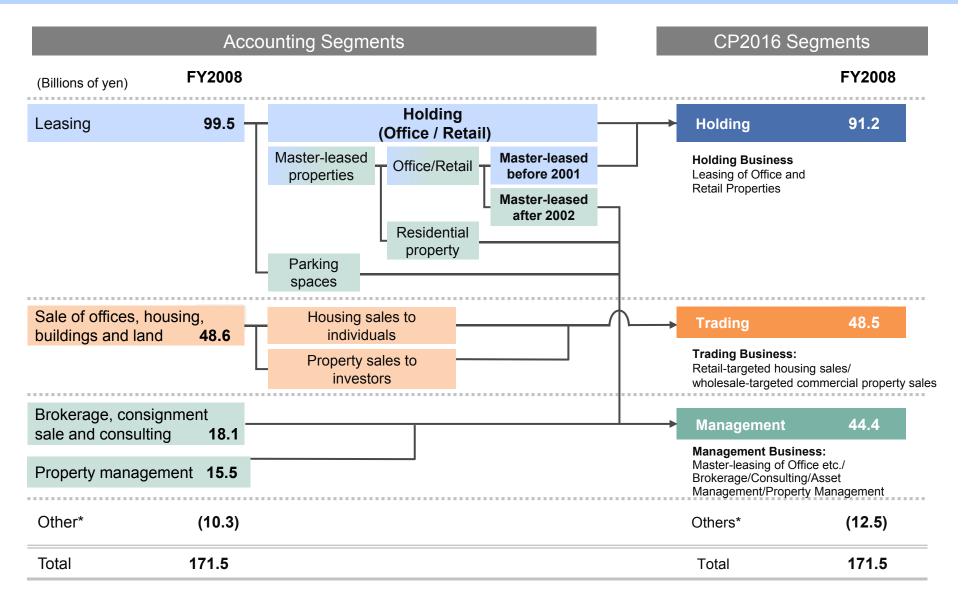

### Appendix-2 Breakdown of Operating Income by Segment

\* "Others" includes "Construction," "Sales of Housing Materials and Merchandise," "Facility Operations," "Other" and the parent company's G&A expenses.