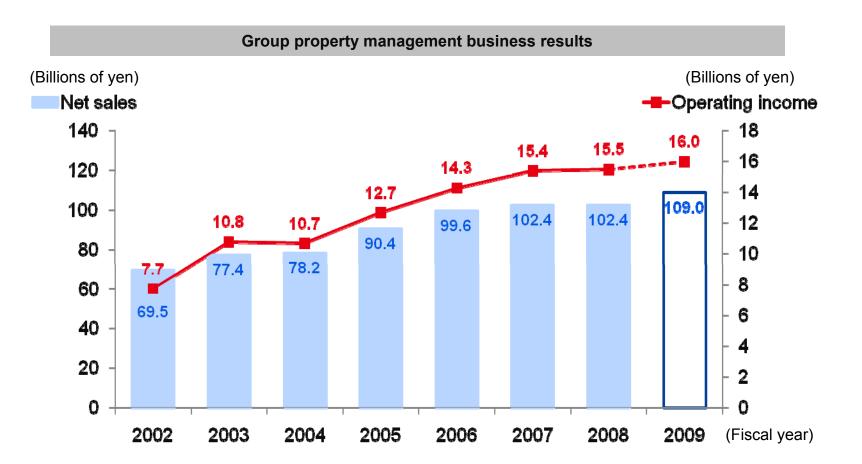

## III. Management Business (Property Management)

Stable growth in the property management business