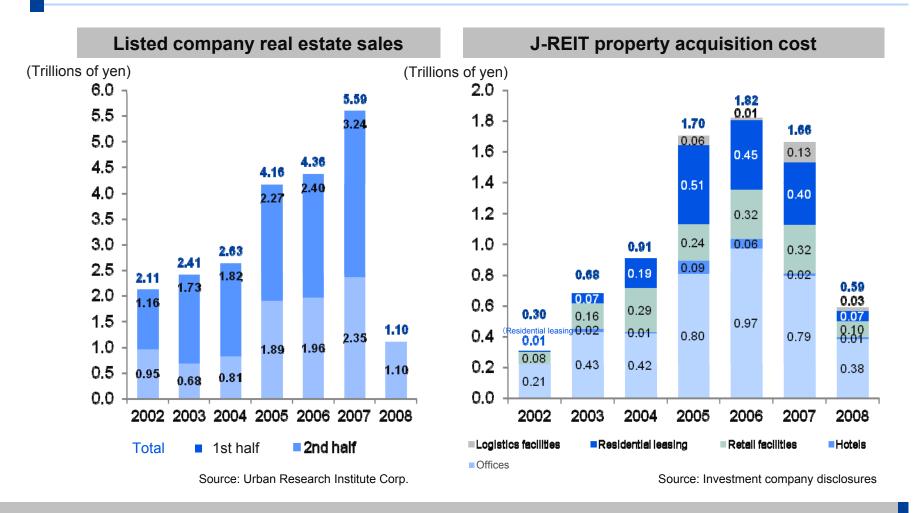

### Downturn in the real estate investor market

# II. Trading Business (Sales to Investors)

Win back investor trust and hope, stimulate recovery of the real estate investment market through rejuvenation of the J-REIT market