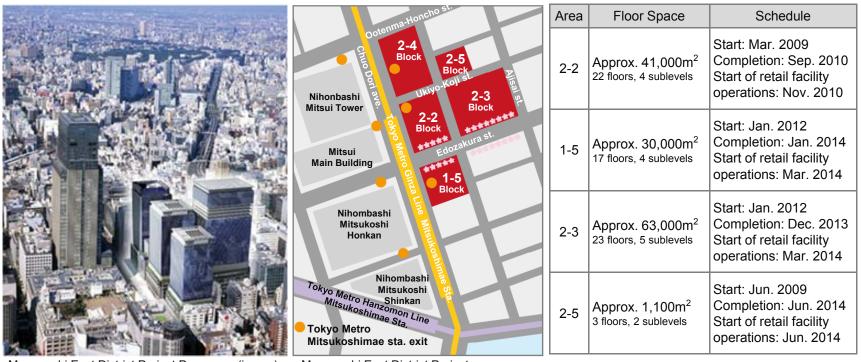

### Nihonbashi revitalization concept: creating while restoring and bequeathing

Muromachi East District Project Panorama (image)

Muromachi East District Project map

Integrated development of total area of approx. 11,900m<sup>2</sup>, floor space of approx. 180,000m<sup>2</sup>

Fusion of multifunctional offices, retail facilities, residences and multipurpose event halls