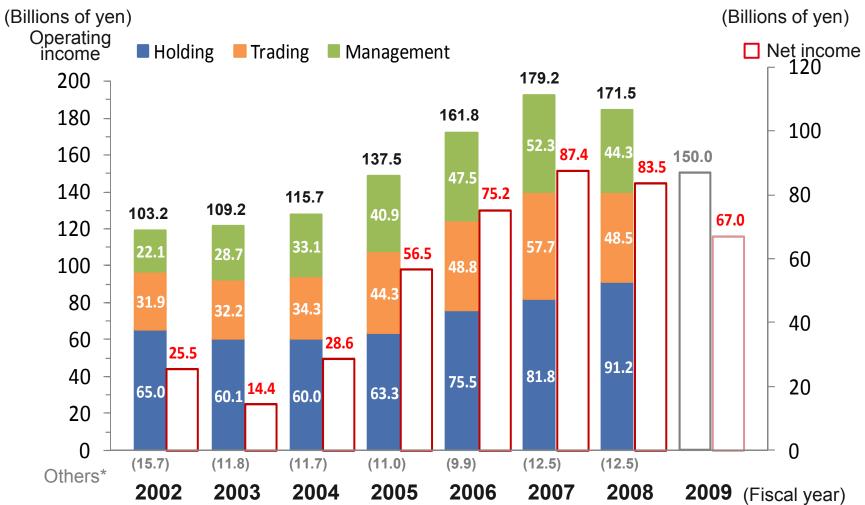

## **Operating Results and Forecast**

\* "Others" includes Construction, Sales of Housing Materials and Merchandise, Facility Operations, Other and the parent company's G&A expenses

4

### Appendix-2 Breakdown of Operating Income by Segment

\* "Others" includes "Construction," "Sales of Housing Materials and Merchandise," "Facility Operations," "Other" and the parent company's G&A expenses.