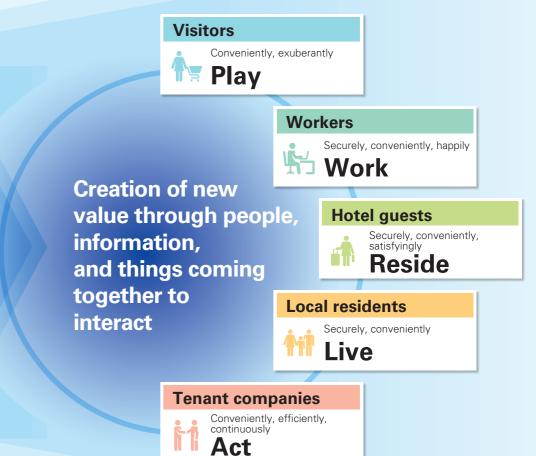

# Neighborhood Creation That Meets Diverse Stakeholders' Needs— Providing Value at TOKYO MIDTOWN YAESU

At TOKYO MIDTOWN YAESU, we seek to create new value through people, information, and things coming together to interact, under neighborhood creation that meets the wide-ranging needs of visitors and other stakeholders.

### **Visitors**

- New shopping experiences
- Access to cutting-edge trends

### Workers

- Office buildings that make people look forward to work
- Balancing of employment with childcare
- Work close to the train station

### **Hotel guests**

- Convenient transportation to business centers
- Out-of-the-ordinary experiences on special days

#### **Local residents**

- Safe, secure, and convenient living
- Deepening of regional networks

### **Tenant companies**

- Easy access to business networks
- Acquisition of outstanding human resources
- Achievement of carbon neutrality