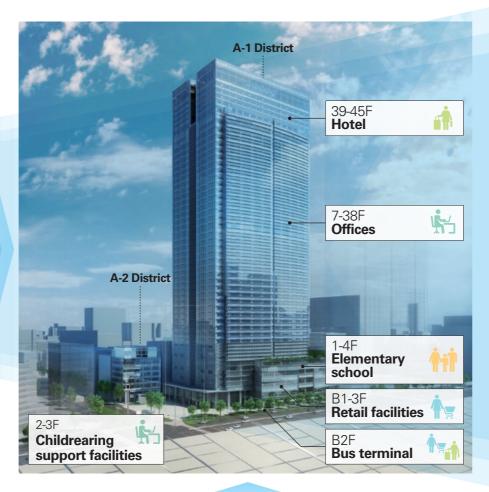

# Neighborhood Creation That Meets Diverse Stakeholders' Needs— Providing Value at TOKYO MIDTOWN YAESU

At TOKYO MIDTOWN YAESU, we seek to create new value through people, information, and things coming together to interact, under neighborhood creation that meets the wide-ranging needs of visitors and other stakeholders.