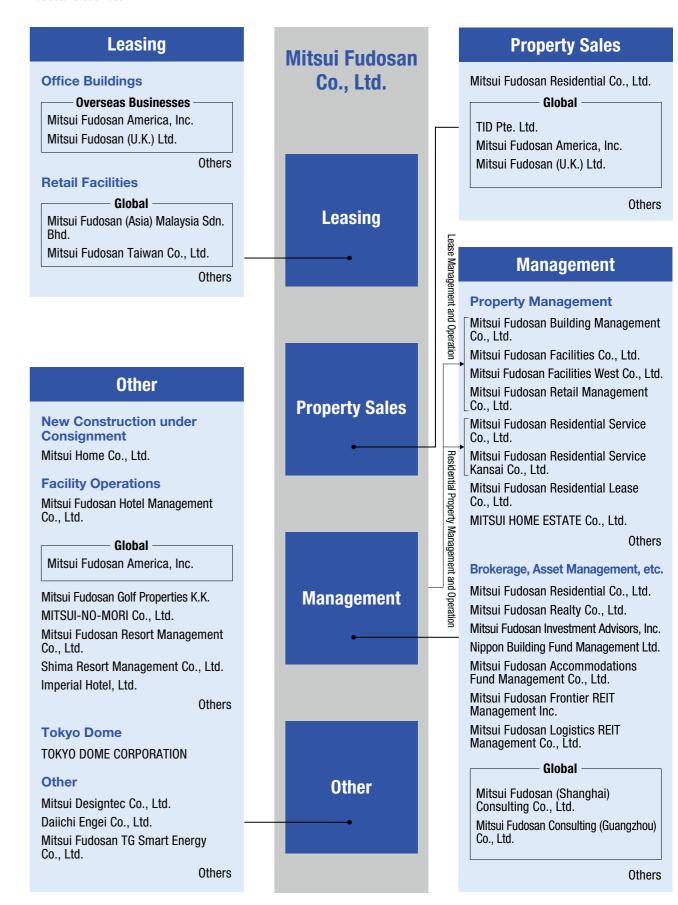

## Mitsui Fudosan's Businesses

Descriptions of the main businesses operated by Mitsui Fudosan and our 367 subsidiaries and affiliates (comprising 286 consolidated subsidiaries and 81 equity method affiliates) as well as the names of the main companies engaging in each business and how these companies are positioned within the business are as follows.

#### Leasing

Mitsui Fudosan leases properties such as office buildings and retail facilities. Mitsui Fudosan America, Inc. and Mitsui Fudosan (U.K.) Ltd. (both consolidated subsidiaries) lease properties such as office buildings in the U.S. and U.K. respectively. MITSUI FUDOSAN (ASIA) MALAYSIA SDN.BHD. and Mitsui Fudosan Taiwan Co., Ltd. (both consolidated subsidiaries) lease retail facilities in Malaysia and Taiwan respectively.

#### **Property Sales**

Mitsui Fudosan sells properties such as business facilities. Mitsui Fudosan Residential Co., Ltd. (a consolidated subsidiary) sells properties such as detached housing and condominiums. TID Pte. Ltd. (an equity method affiliate), Mitsui Fudosan America, Inc. and Mitsui Fudosan (U.K.) Ltd. sell properties in Singapore, the U.S. and U.K. respectively.

#### Management

#### Property Management

Mitsui Fudosan Facilities Co., Ltd. and Mitsui Fudosan Facilities West Co., Ltd. (both consolidated subsidiaries) are the main companies responsible for carrying out management, cleaning, maintenance, and other tasks for the leasing business. Mitsui Fudosan commissions Mitsui Fudosan Building Management Co., Ltd. (a consolidated subsidiary) and Mitsui Fudosan Facilities West Co., Ltd. to manage some of its office buildings. Mitsui Fudosan Retail Management Co., Ltd. (a consolidated subsidiary) carries out the management and operation of retail facilities. Also, Mitsui Fudosan Residential Service Co., Ltd. and Mitsui Fudosan Residential Service Kansai Co., Ltd. (both consolidated subsidiaries) carry out the post-sale management, cleaning, maintenance, and other tasks for properties. Mitsui Fudosan Residential Lease Co., Ltd. (a consolidated subsidiary) acts as an agent for subleasing and managing rental housing. MITSUI HOME ESTATE Co., Ltd. (a consolidated subsidiary) offers rental housing intermediary and property management services. Mitsui Fudosan Realty Co., Ltd. (a consolidated subsidiary) operates Repark, a business offering hourly and monthly car park leasing.

#### Brokerage, Asset Management, etc.

Mitsui Fudosan operates a business offering consultation regarding the development and securitization of real estate. Mitsui

Fudosan Residential Co., Ltd. operates a sales agency for housing and other properties. Mitsui Fudosan Realty Co., Ltd. operates a brokerage business for the sale, leasing, and renting of real estate through the Mitsui Rehouse network. Mitsui Fudosan Investment Advisors, Inc. (a consolidated subsidiary) sets up and manages private placement real estate funds. Nippon Building Fund Management Ltd., Mitsui Fudosan Accommodations Fund Management Co., Ltd., Mitsui Fudosan Logistics REIT Management Co., Ltd., and Mitsui Fudosan Frontier REIT Management Inc. (all consolidated subsidiaries) operate an asset management business for real estate investment funds. Mitsui Fudosan (Shanghai) Consulting Co., Ltd. and Mitsui Fudosan Consulting (Guangzhou) Co., Ltd. (both consolidated subsidiaries) operate consulting businesses based in China.

#### Other

#### **New Construction under Consignment**

Mitsui Home Co., Ltd. (a consolidated subsidiary) and each franchise company provide the design, construction management, and sub-contracting construction of new-build homes.

#### **Facility Operations**

Mitsui Fudosan Hotel Management Co., Ltd. (a consolidated subsidiary) operates hotels, primarily those leased from Mitsui Fudosan. Imperial Hotel, Ltd.\* (an equity method affiliate) operates hotels. Mitsui Fudosan America, Inc. operates resort and luxury facilities in Hawaii, U.S.A. Mitsui Fudosan Resort Management Co., Ltd. (both consolidated subsidiaries) operate resort and luxury facilities leased from Mitsui Fudosan. Mitsui Fudosan Golf Properties K.K. and MITSUI-NOMORI Co., Ltd. (both consolidated subsidiaries) operate golf course businesses.

#### Tokyo Dome

TOKYO DOME CORPORATION (a consolidated subsidiary) operates a stadium and arena business mainly centered on Tokyo Dome City.

#### Other

Mitsui Designtec Co., Ltd. (a consolidated subsidiary) carries out renovation work for homes and renewal work for offices and retail facilities. Daiichi Engei Co., Ltd. (a consolidated subsidiary) is a retailer of flowers and ornamental plants, seeds, and other gardening products. Mitsui Fudosan TG Smart Energy Co., Ltd. (a consolidated subsidiary) operates a specified electricity transmission and distribution and heat supply business.

The following organization chart shows how the businesses of the main subsidiaries and affiliates mentioned above relate to Mitsui Fudosan's business.

<sup>\*</sup> Stock of Imperial Hotel, Ltd. (an equity method affiliate) is listed on the Second Section of the Tokyo Stock Exchange.