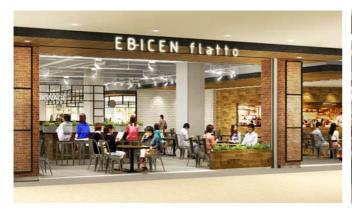

#### FBICFN flatto

The EBICEN flatto zone is an open area to generate new discoveries, encounters, relaxation and exchanges. It will convey new lifestyles by providing experiences and learning for adults through events and stores.

## Spatial Design

Mid-century style brick, wood, and iron fixtures help create an atmosphere that appeals to adult tastes. The open store layout pulls the zone together.