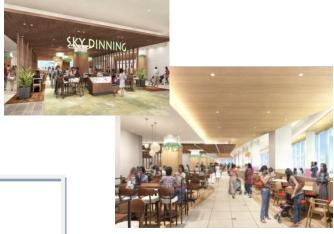

"Sky Mall" offering an image of clear blue skies

A spacious and light-filled food court offers a comfortable place to relax (650 seats)

### Food Court

Ten eateries offering popular local and city cuisine in a 650-seat food court offering expansive views of the monorail, and on clear days, Mount Fuji