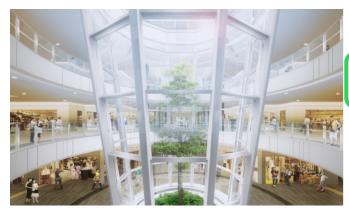

# A Space in Harmony with Nature

The facility has been designed as a mall space with a vision of green trees and blue sky, providing a sense of nature indoors as well

"terrarium" space overflowing with light created inside the mall with a tree planted to symbolize growing together with customers

"Sky Mall" offering an image of clear blue skies

A spacious and light-filled food court offers a comfortable place to relax (650 seats)