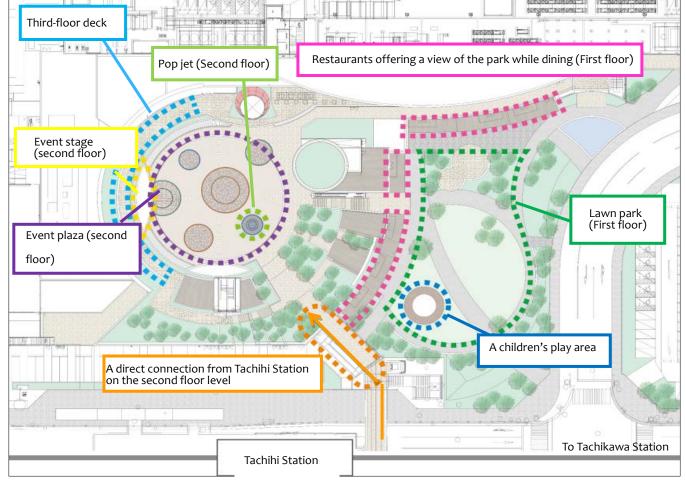

# Features of Mitsui Shopping Park LaLaport TACHIKAWA TACHIHI

A relaxed, comfortable LaLaport facility, imbued throughout with a sense of nature and directly connected to a train station.

A location offering views of Mt. Fuji on clear days A wide, comfortable plaza space with a terraced building design and planted trees

A lawn park with a children's play area and surrounding restaurants

<sup>\*</sup>The above photograph and illustrations are computer-generated images