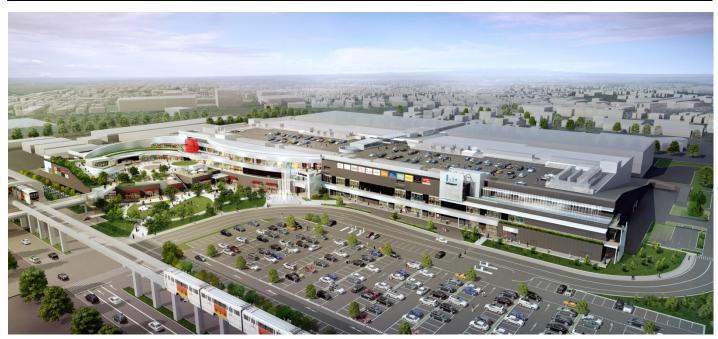

The facility is one of the largest malls in the West Tokyo area, and is linked directly by a newly built connecting bridge with Tachihi Station, the second stop on the Tama Monorail from Tachikawa Station on the JR Chuo Line. The facility is designed to incorporate the impressive scenery of the site, with its high and expansive skies and luxuriant greenery, aiming to create a comfortable space that people will always want to visit. The mall features 250 stores, covering a wide range of needs from high-fashion shopping to day-to-day use. New services and inter-store collaboration are also offered, inspired by the key words of music, culture, and parenting. The facility is designed to serve as a "restful local garden," to be enjoyed by families, groups of friends, and people visiting alone.

\*The above photograph and illustrations are computer-generated images

External view of the facility

# Features of Mitsui Shopping Park LaLaport TACHIKAWA TACHIHI

A relaxed, comfortable LaLaport facility, imbued throughout with a sense of nature and directly connected to a train station.

A location offering views of Mt. Fuji on clear days A wide, comfortable plaza space with a terraced building design and planted trees