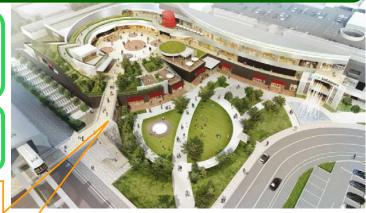

# Features of Mitsui Shopping Park LaLaport TACHIKAWA TACHIHI

A relaxed, comfortable LaLaport facility, imbued throughout with a sense of nature and directly connected to a train station.

A location offering views of Mt. Fuji on clear days A wide, comfortable plaza space with a terraced building design and planted trees

A lawn park with a children's play area and surrounding restaurants

<sup>\*</sup>The above photograph and illustrations are computer-generated images

# A Space in Harmony with Nature

The facility has been designed as a mall space with a vision of green trees and blue sky, providing a sense of nature indoors as well

"terrarium" space overflowing with light created inside the mall with a tree planted to symbolize growing together with customers