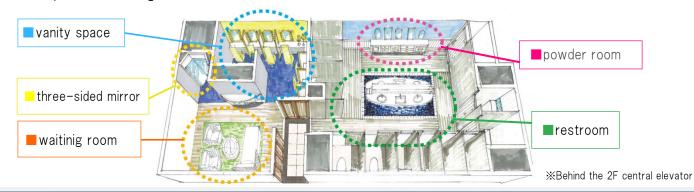

### Suite restroom exclusively for women

We have created a special space that is simple and stylish by

special request exclusively for women. The suite restroom features a three-sided mirror for a head-to-toe view, a vanity space separated from the restroom for fixing makeup in the comfort of a private space, and an elegant atmosphere for waiting for friends.