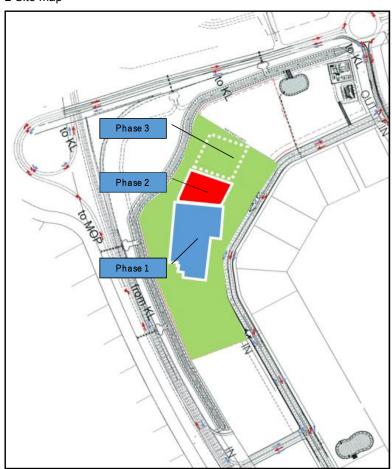

#### Attached Materials 2: Maps

#### ■ Site map

⊚: First Store in Malaysia

O: First Outlet Store in Malaysia

☆: First Outlet Store in Klang Valley

(

Klang Valley=Capital Area of Kuala Lumpur)