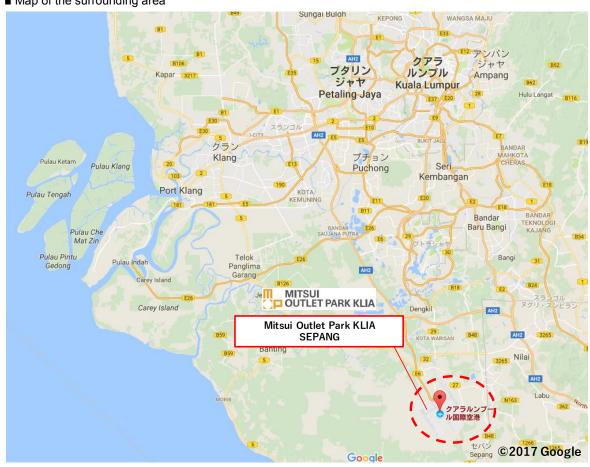

|
| https://www.mitsuioutlet                                                                             | parkklia.com.my                                                                                                                                                                                                                                      |
|                                                                                                      | Approx. 5 minutes' drive from central Kuala Lum MFMA Development Sc (Project share: Mitsui Filter Factory outlet mall Approx. 178,900 m² (Original Phase 1 Phase 2 Phase 3 Phase 1 Phase 2 Phase 3 Phase 1 Phase 2 Phase 3 RC Structure Nonscale Co. |

#### Attached Materials 2: Maps

#### ■ Map of the surrounding area



#### ■ Local map (Aerial view)



#### ■ Site map



⊚: First Store in Malaysia

O: First Outlet Store in Malaysia

☆: First Outlet Store in Klang Valley

(

Klang Valley=Capital Area of Kuala Lumpur)

## International Fashion Brands

Body Glove ☆ **◎**O☆ Sacoor one O☆ **CHAPS** O☆ Sorella **VERSACE** ☆ Ed Hardy FJB Outlet ☆ Vogue Bambini HUMMER Young Curves ☆

# International Miscellaneous Goods Brands

☆ **BERING Kipling** ☆ DAPHNE Lacoste ☆ ☆ **ELLE** MISAKI ☆ ☆ Fitflop O☆ rieker ☆ Inspiration @ Seen The Travel Store ☆ ☆ KicKers

## Japanese Brands

O☆ G-SHOCK Wacoal

## Sports / Outdoor Brands

**Brooks** ☆ Lotto ☆ ☆ Canterbury Salomon ☆ Columbia Teva ☆ diadora ☆ The North Face ☆ Kronos World of sports

# Malaysian Brands

O☆ Common Sense Poney

O☆ Extreme Royal Selangor

HYPERGEAR ☆