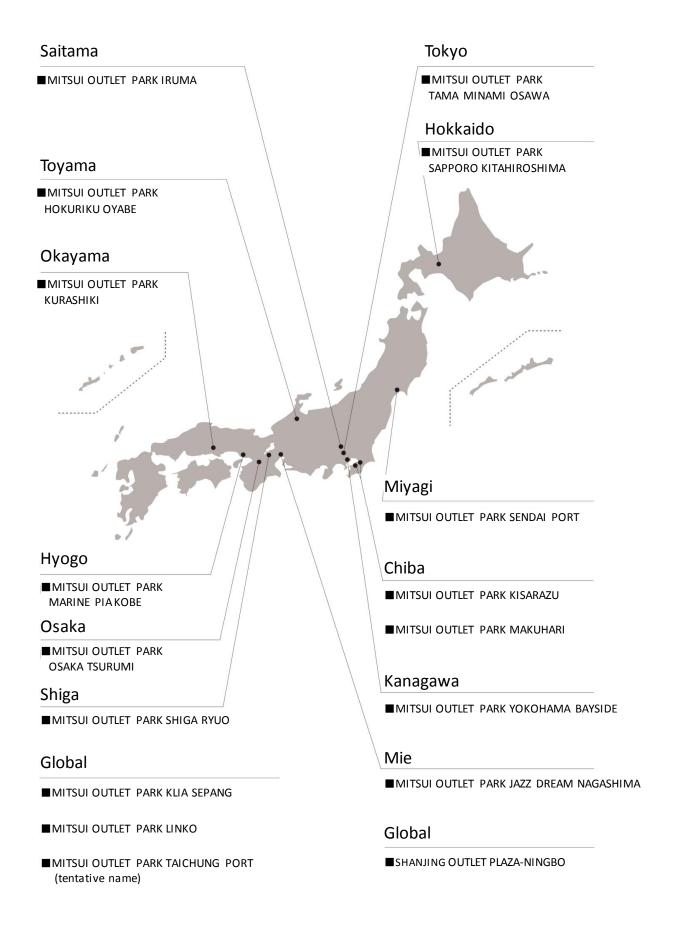

# 2. Introduction of Time Consumption and Lifestyle Elements

- Opening of Molly Fantasy (originated in Japan and has spread to more than 830 locations throughout Asia), an indoor theme parks equipped not just with games, but also with experience oriented play equipment.
- Introduction of tenants bringing lifestyle convenience such as Watsons
- Free Wi-Fi provided to visitors in all the mall's common areas
- Further expansion of MOP KLIA is scheduled for 2021, which will ultimately increase its net lettable area to approx. 44,000 square meters with the stores totaling to approximately 250. This expansion will make MOP KLIA the largest outlet mall in Southeast Asia.
- Mitsui Fudosan Group has established MITSUI FUDOSAN (ASIA) MALAYSIA SDN. BHD. to achieve steady and sustainable business expansion in Malaysia, by further leveraging on development and marketing expertise accumulated in Japan.
- Mitsui Fudosan Group has strategically positioned overseas business as one of its growth fields. In Asia, the Group is aggressively expanding its business to capture the massive consumption growth while simultaneously contributing to local communities. The Group opened Shanjing Outlet Plaza Ningbo in China in 2011, Mitsui Outlet Park KLIA Sepang in Malaysia in May 2015, and Mitsui Outlet Park Linkou in Taiwan in January 2016. In 2018, the Group plans to open Mitsui Outlet Park Taichung Port (tentative name) in Taiwan, followed by Mitsui Shopping Park LaLaport Shanghai Jinqiao (Tentative Name) in 2020, and Mitsui Shopping Park LaLaport Kuala Lumpur in 2021. Mitsui Shopping Park LaLaport Kuala Lumpur will become the first LaLaport in Southeast Asia. Mitsui Fudosan is also active in the housing business in Malaysia, Singapore, Thailand, Indonesia, the Philippines and China, as well as the hotel business in Taiwan.