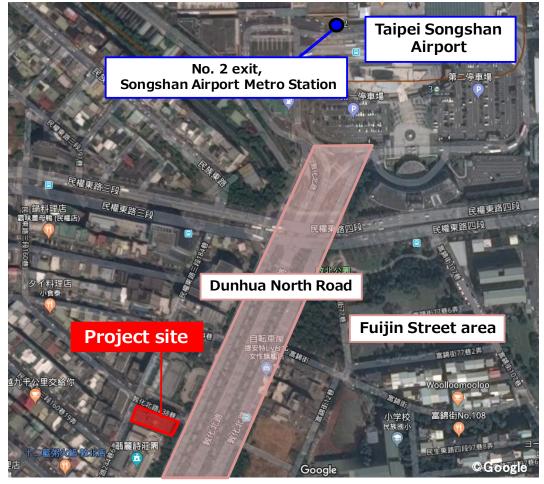

## **Key Points of the Project**

- Prime location only six minutes on foot from Taipei Songshan Airport, a major gateway for tourism and business
- · Scheduled to open in 2024 as Mitsui Fudosan's third hotel property in Taiwan with 185 guestrooms
- · Three Hotels Cover Wide Area and Offer Variety to Fulfill Diverse Customer Needs
- Tokyo, Japan, August 30, 2018 Mitsui Fudosan Co., Ltd., a leading global real estate company headquartered in Tokyo, announced today that it has decided to participate in the Dunhua North Road Hotel (tentative name) business, which will be its third hotel property in Taiwan, by entering into an agreement for development and management of the hotel with Taipei-based Cathay Real Estate Development Co., Ltd. \* and other partners. Scheduled to open in 2024, this will be the third hotel in Taiwan to be directly operated by Mitsui Fudosan after the Zhongxiao Xinsheng Hotel (tentative name) and Zhongshan Zhongxiao Hotel (tentative name). Going forward, the Mitsui Fudosan Group will continue to develop hotel businesses in Taiwan centered on the Taipei metropolitan area.
- The project site is in a highly convenient location only six minutes on foot from Taipei Songshan Airport, a major gateway for tourism and business. The hotel is on Dunhua North Road in the heart of the business district, ideally located for business travelers, while the Fuijin Street area on the east side has many cafes and restaurants popular with tourists. Thus the hotel will cater for a broad range of guests.
- For this hotel, the Mitsui Fudosan Group will lease a building developed by Cathay Real Estate Development from that company and other partners, and will operate the property as an high-class accommodation-style hotel with 185 guestrooms. The Group will collaborate on planning the hotel from the building development stage. On the hotel operations front, the Mitsui Fudosan Group has developed expertise through the operation of 25 hotels in its Mitsui Garden Hotel chain in Japan. The Group will take full advantage of this expertise to create "hotels that satisfy the senses" and "hotels to remember" in Taiwan, as it has done in Japan. With this in mind, Mitsui Fudosan will make every effort to provide services replete with unparalleled hospitality.

# [Project Overview] (Scheduled)

| Location             | No. 236, Dunhua North Road, Songshan, Taipei, Taiwan                                                                                                                               |  |
|----------------------|------------------------------------------------------------------------------------------------------------------------------------------------------------------------------------|--|
| Access               | Six minutes on foot from No. 2 exit, Songshan Airport Metro Station                                                                                                                |  |
| Site Area            | Approximately 11,840 ft <sup>2</sup> (Approximately 1,100 m <sup>2</sup> )                                                                                                         |  |
| Total Floor Area     | Approximately 113,020 ft <sup>2</sup> (Approximately 10,500 m <sup>2</sup> )                                                                                                       |  |
| Store Floor Space    | Approximately 104,410 ft <sup>2</sup> (Approximately 9,700 m <sup>2</sup> )                                                                                                        |  |
| Structure            | 14 floors above ground and 3 below (Hotel occupies part of B1 and 1F, and 2F – 14F)                                                                                                |  |
| Guestrooms           | 185                                                                                                                                                                                |  |
| Business Format      | The Mitsui Fudosan Group will lease part of a building developed by Cathay Real Estate Development from that company and other partners, and will operate the property as a hotel. |  |
| Scheduled<br>Opening | 2024 (planned)                                                                                                                                                                     |  |