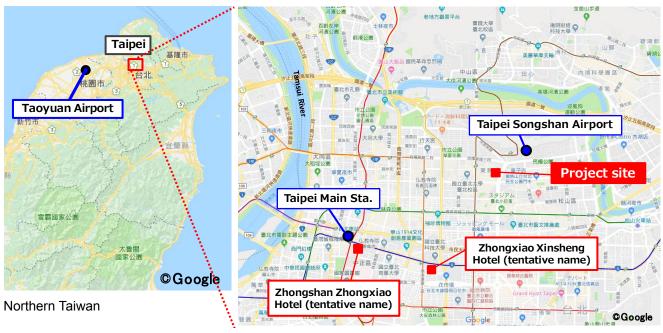

## **Key Points of the Project**

- Prime location only six minutes on foot from Taipei Songshan Airport, a major gateway for tourism and business
- · Scheduled to open in 2024 as Mitsui Fudosan's third hotel property in Taiwan with 185 guestrooms
- · Three Hotels Cover Wide Area and Offer Variety to Fulfill Diverse Customer Needs
- Tokyo, Japan, August 30, 2018 Mitsui Fudosan Co., Ltd., a leading global real estate company headquartered in Tokyo, announced today that it has decided to participate in the Dunhua North Road Hotel (tentative name) business, which will be its third hotel property in Taiwan, by entering into an agreement for development and management of the hotel with Taipei-based Cathay Real Estate Development Co., Ltd. \* and other partners. Scheduled to open in 2024, this will be the third hotel in Taiwan to be directly operated by Mitsui Fudosan after the Zhongxiao Xinsheng Hotel (tentative name) and Zhongshan Zhongxiao Hotel (tentative name). Going forward, the Mitsui Fudosan Group will continue to develop hotel businesses in Taiwan centered on the Taipei metropolitan area.
- The project site is in a highly convenient location only six minutes on foot from Taipei Songshan Airport, a major gateway for tourism and business. The hotel is on Dunhua North Road in the heart of the business district, ideally located for business travelers, while the Fuijin Street area on the east side has many cafes and restaurants popular with tourists. Thus the hotel will cater for a broad range of guests.
- For this hotel, the Mitsui Fudosan Group will lease a building developed by Cathay Real Estate Development from that company and other partners, and will operate the property as an high-class accommodation-style hotel with 185 guestrooms. The Group will collaborate on planning the hotel from the building development stage. On the hotel operations front, the Mitsui Fudosan Group has developed expertise through the operation of 25 hotels in its Mitsui Garden Hotel chain in Japan. The Group will take full advantage of this expertise to create "hotels that satisfy the senses" and "hotels to remember" in Taiwan, as it has done in Japan. With this in mind, Mitsui Fudosan will make every effort to provide services replete with unparalleled hospitality.

Central Taipei

The Mitsui Fudosan Group's Business in Taiwan

In 2016, the Mitsui Fudosan Group established Mitsui Fudosan Taiwan Co., Ltd., a subsidiary in Taiwan as an investment base. The Group is developing seven properties in Taiwan, including retail facilities, hotels, and housing. Going forward, the Group plans to expand the business into logistics facilities and mixed-use developments.

| Main Purposes   | Current area                     | Property name                                             | Opening / Completion<br>of construction |
|-----------------|----------------------------------|-----------------------------------------------------------|-----------------------------------------|
| Retail facility | Linkou District,<br>New Taipei   | MITSUI OUTLET PARK LINKOU                                 | January 2016                            |
|                 | Taipei                           | MITSUI OUTLET PARK TAICHUNG PORT (tentative name)         | 2018 (planned)                          |
|                 | Nangang District,<br>Taipei      | MITSUI SHOPPING PARK LALAPORT<br>NANGANG (tentative name) | 2021 (planned)                          |
| Hotel           | Da'an District,<br>Taipei        | Zhongxiao Xinsheng Hotel (tentative name)                 | 2020 (planned)                          |
|                 | Zhongzheng<br>District, Taipei   | Zhongshan Zhongxiao Hotel (tentative name)                | 2022 (planned)                          |
|                 | Songshan District,<br>Taipei     | Dunhua North Road Hotel (tentative name)                  | 2024 (planned)                          |
| Housing         | Sanchong District,<br>New Taipei | Sanchong Zhongxing Bridge Project<br>(tentative name)     | 2021 (planned)                          |