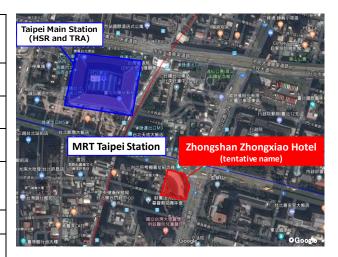

## Zhongshan Zhongxiao Hotel (tentative name)

| Location             | Land Serial No.1, 3rd Subsection,<br>Gongyuan Section, Zhongzeng<br>District, Taipei City, Taiwan                                         |
|----------------------|-------------------------------------------------------------------------------------------------------------------------------------------|
| Access               | Three minutes' walk from MRT Taipei Station                                                                                               |
| Site Area            | Approx. 40,900 ft <sup>2</sup><br>(Approx. 3,800 m <sup>2</sup> )                                                                         |
| Total Floor Area     | Approx. 312,000 ft <sup>2</sup>                                                                                                           |
| Above Ground         | (Approx. 29,000 m <sup>2</sup> )                                                                                                          |
| Scale                | 18 floors above ground and 5 below<br>(The hotel occupies part of the 1st<br>floor and the 6th to 18th floors)                            |
| Guestrooms           | Approx. 350                                                                                                                               |
| Business Format      | The Mitsui Fudosan Group will lease<br>part of a building that will be<br>developed by King Yu-Tai Co., Ltd.<br>and manage it as a hotel. |
| Scheduled<br>Opening | 2022 (planned)                                                                                                                            |