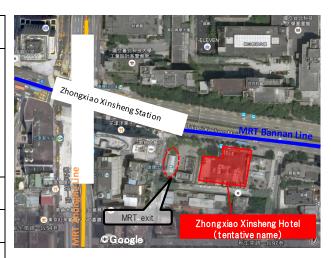

## <Attachment 3> Hotel Business in Taiwan

| ■Zhongxiao Xinsheng Hotel (tentative name) |                                                                                                                                                                                                                                                 |  |  |
|--------------------------------------------|-------------------------------------------------------------------------------------------------------------------------------------------------------------------------------------------------------------------------------------------------|--|--|
| Location                                   | Lane 10, Sec. 3 Zhongxiao East Road,<br>Da'an District, Taipei City, Taiwan                                                                                                                                                                     |  |  |
| Access                                     | One minute walk from Zhongxiao<br>Xinsheng Station (MRT Bannan Line,<br>MRT Zhonghe Line)<br>* Two stations from Taipei Main<br>Station and four stations from Taipei<br>City Hall Station<br>15 minutes by car from Taipei<br>Songshan Airport |  |  |
| Site Area                                  | Approximately 15,823 ft <sup>2</sup><br>(Approximately 1,470 m <sup>2</sup> )                                                                                                                                                                   |  |  |
| Above Ground                               | Approximately 150,695 ft <sup>2</sup>                                                                                                                                                                                                           |  |  |
| Total Floor Area                           | (Approximately 14,000 m <sup>2</sup> )                                                                                                                                                                                                          |  |  |
| Structure                                  | 17 floors above ground and 5 below<br>(Includes hotel from 1st to 17th floors,<br>restaurant on 1st floor and parking on<br>1st to 5th basement floors)                                                                                         |  |  |
| Guestrooms                                 | Approximately 300                                                                                                                                                                                                                               |  |  |
| Business Format                            | The Mitsui Fudosan Group will lease a<br>building that will be developed by<br>Hung poo Real Estate.                                                                                                                                            |  |  |
| Scheduled<br>Opening                       | 2020 (planned)                                                                                                                                                                                                                                  |  |  |

### Zhongxiao Xinsheng Hotel (tentative name)