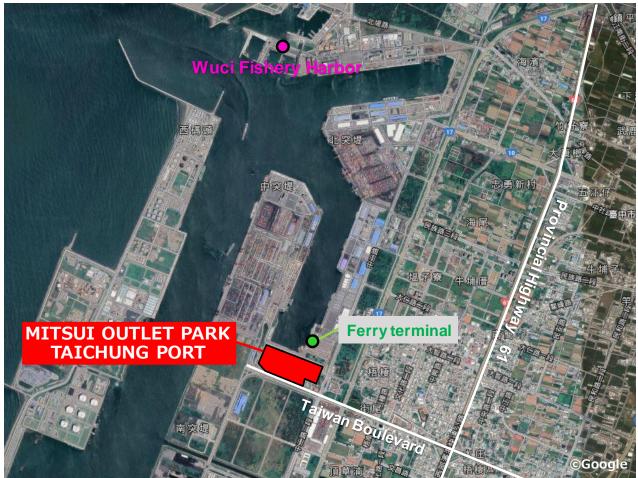

The facility is situated in Taichung, Taiwan's second largest city, and will be the first full-scale retail facility in Taiwan to be developed in a port area. It is located adjacent to the Taichung Port ferry terminal, 9 kilometers from Taichung Airport, with good access to the highway interchange and main arterial roads, as well as the high-speed rail line. The Taichung Port area is a lively area that attracts many tourists due to attractions including the Gaowei Wetlands renowned for their beautiful sunsets, and the Wuci Fishery Harbor, which is famous for its tourist fish market. Development plans for the area raise expectations of further developments, including the planned construction of an adjacent yacht club and a shuttle bus route around tourist sites in the port area.

#### <Attachment 1> Property Overview

| Location              | Section 10, Taiwan Boulevard, Wuqi District, Taichung City, Taiwan           |  |  |  |  |  |
|-----------------------|------------------------------------------------------------------------------|--|--|--|--|--|
| Access                | Approximately 22 kilometers from the center of the city using Taiwan         |  |  |  |  |  |
|                       | Boulevard, the main arterial road (approximately 45 minutes by car)          |  |  |  |  |  |
|                       | Approximately 8 kilometers from Shalu Interchange of National Highway No. 3, |  |  |  |  |  |
|                       | the main arterial road running north to south through Taiwan                 |  |  |  |  |  |
| Project developer /   | SAN ZHONG GANG OUTLET CO., LTD.                                              |  |  |  |  |  |
| Operations management |                                                                              |  |  |  |  |  |
| Business format       | Factory outlet mall                                                          |  |  |  |  |  |
| Site area             | Approx. 1,937,500 ft <sup>2</sup> (Approx. 180,000 m <sup>2</sup> )          |  |  |  |  |  |
| Total floor area      | Approx. 645,800 ft <sup>2</sup> (Approx. 60,000 m <sup>2</sup> )             |  |  |  |  |  |
| Store floor area      | Approx. 377,000 ft <sup>2</sup> (Approx. 35,000 m <sup>2</sup> )             |  |  |  |  |  |
| Structure and scale   | Reinforced concrete structure 1 floor above ground (2 floors in part)        |  |  |  |  |  |
| Environmental design  | MIX STUDIO WORKS                                                             |  |  |  |  |  |
| Landscape design      | EARTHSCAPE INC.                                                              |  |  |  |  |  |
| Architect             | TMA Architects & Associates                                                  |  |  |  |  |  |
| Construction          | Reiju Construction Co., Ltd.                                                 |  |  |  |  |  |
| Number of stores      | Approx. 170                                                                  |  |  |  |  |  |
| Opening               | December 12, 2018                                                            |  |  |  |  |  |