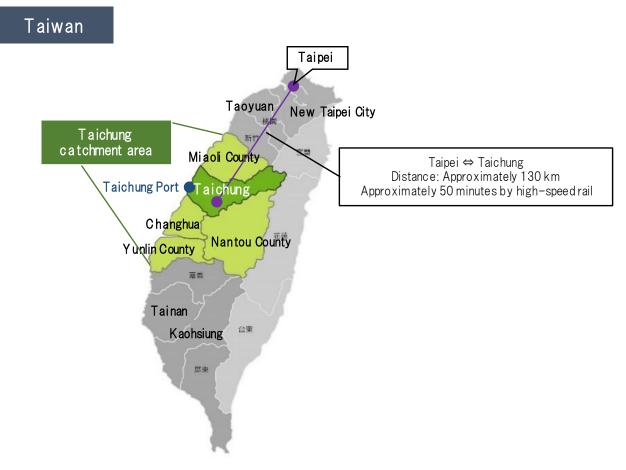

The facility is situated in Taichung, Taiwan's second largest city, and will be the first full-scale retail facility in Taiwan to be developed in a port area. It is located adjacent to the Taichung Port ferry terminal, 9 kilometers from Taichung Airport, with good access to the highway interchange and main arterial roads, as well as the high-speed rail line. The Taichung Port area is a lively area that attracts many tourists due to attractions including the Gaowei Wetlands renowned for their beautiful sunsets, and the Wuci Fishery Harbor, which is famous for its tourist fish market. Development plans for the area raise expectations of further developments, including the planned construction of an adjacent yacht club and a shuttle bus route around tourist sites in the port area.

#### <Attachment 1> Property Overview

| Location              | Section 10, Taiwan Boulevard, Wuqi District, Taichung City, Taiwan           |  |  |  |  |  |
|-----------------------|------------------------------------------------------------------------------|--|--|--|--|--|
| Access                | Approximately 22 kilometers from the center of the city using Taiwan         |  |  |  |  |  |
|                       | Boulevard, the main arterial road (approximately 45 minutes by car)          |  |  |  |  |  |
|                       | Approximately 8 kilometers from Shalu Interchange of National Highway No. 3, |  |  |  |  |  |
|                       | the main arterial road running north to south through Taiwan                 |  |  |  |  |  |
| Project developer /   | SAN ZHONG GANG OUTLET CO., LTD.                                              |  |  |  |  |  |
| Operations management |                                                                              |  |  |  |  |  |
| Business format       | Factory outlet mall                                                          |  |  |  |  |  |
| Site area             | Approx. 1,937,500 ft <sup>2</sup> (Approx. 180,000 m <sup>2</sup> )          |  |  |  |  |  |
| Total floor area      | Approx. 645,800 ft <sup>2</sup> (Approx. 60,000 m <sup>2</sup> )             |  |  |  |  |  |
| Store floor area      | Approx. 377,000 ft <sup>2</sup> (Approx. 35,000 m <sup>2</sup> )             |  |  |  |  |  |
| Structure and scale   | Reinforced concrete structure 1 floor above ground (2 floors in part)        |  |  |  |  |  |
| Environmental design  | MIX STUDIO WORKS                                                             |  |  |  |  |  |
| Landscape design      | EARTHSCAPE INC.                                                              |  |  |  |  |  |
| Architect             | TMA Architects & Associates                                                  |  |  |  |  |  |
| Construction          | Reiju Construction Co., Ltd.                                                 |  |  |  |  |  |
| Number of stores      | Approx. 170                                                                  |  |  |  |  |  |
| Opening               | December 12, 2018                                                            |  |  |  |  |  |