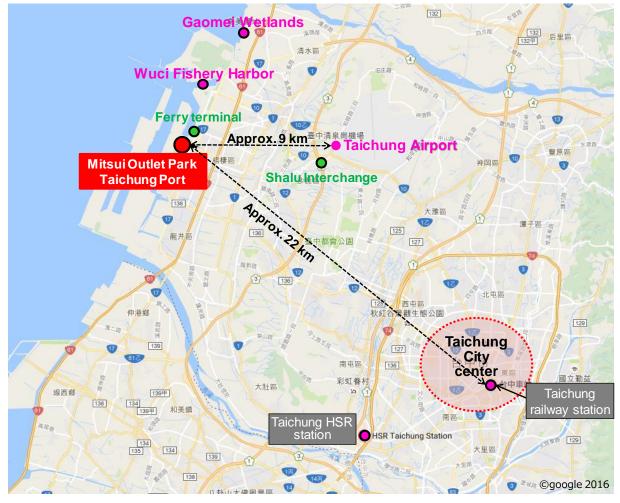

The facility is situated in Taichung, Taiwan's second largest city, and will be the first full-scale retail facility in Taiwan to be developed in a port area. It is located adjacent to the Taichung Port ferry terminal, 9 kilometers from Taichung Airport, with good access to the highway interchange and main arterial roads, as well as the high-speed rail line. The Taichung Port area is a lively area that attracts many tourists due to attractions including the Gaowei Wetlands renowned for their beautiful sunsets, and the Wuci Fishery Harbor, which is famous for its tourist fish market. Development plans for the area raise expectations of further developments, including the planned construction of an adjacent yacht club and a shuttle bus route around tourist sites in the port area.

#### <Attachment 1> Property Overview

| Location              | Section 10, Taiwan Boulevard, Wuqi District, Taichung City, Taiwan           |  |  |  |  |  |
|-----------------------|------------------------------------------------------------------------------|--|--|--|--|--|
| Access                | Approximately 22 kilometers from the center of the city using Taiwan         |  |  |  |  |  |
|                       | Boulevard, the main arterial road (approximately 45 minutes by car)          |  |  |  |  |  |
|                       | Approximately 8 kilometers from Shalu Interchange of National Highway No. 3, |  |  |  |  |  |
|                       | the main arterial road running north to south through Taiwan                 |  |  |  |  |  |
| Project developer /   | SAN ZHONG GANG OUTLET CO., LTD.                                              |  |  |  |  |  |
| Operations management |                                                                              |  |  |  |  |  |
| Business format       | Factory outlet mall                                                          |  |  |  |  |  |
| Site area             | Approx. 1,937,500 ft <sup>2</sup> (Approx. 180,000 m <sup>2</sup> )          |  |  |  |  |  |
| Total floor area      | Approx. 645,800 ft <sup>2</sup> (Approx. 60,000 m <sup>2</sup> )             |  |  |  |  |  |
| Store floor area      | Approx. 377,000 ft <sup>2</sup> (Approx. 35,000 m <sup>2</sup> )             |  |  |  |  |  |
| Structure and scale   | Reinforced concrete structure 1 floor above ground (2 floors in part)        |  |  |  |  |  |
| Environmental design  | MIX STUDIO WORKS                                                             |  |  |  |  |  |
| Landscape design      | EARTHSCAPE INC.                                                              |  |  |  |  |  |
| Architect             | TMA Architects & Associates                                                  |  |  |  |  |  |
| Construction          | Reiju Construction Co., Ltd.                                                 |  |  |  |  |  |
| Number of stores      | Approx. 170                                                                  |  |  |  |  |  |
| Opening               | December 12, 2018                                                            |  |  |  |  |  |