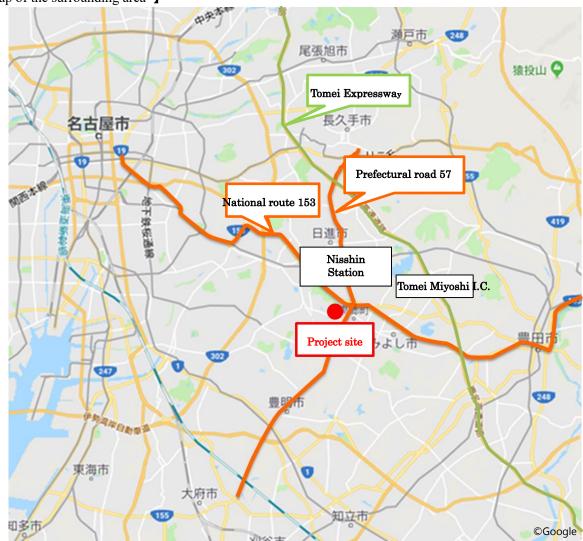

# [ Map of the surrounding area ]

The project facility is in an outstanding location with access in all directions from north to south and east to west due to its proximity to national route 153 and prefectural road 57, which are main public roads. The planned facility will have four stories and a total floor area of approx. 2,047,300 ft² (approx. 190,200 m²), with 687,800 ft² (approx. 63,900 m² for approx. 230 stores. Plans also call for approx. 3,900 parking spaces.