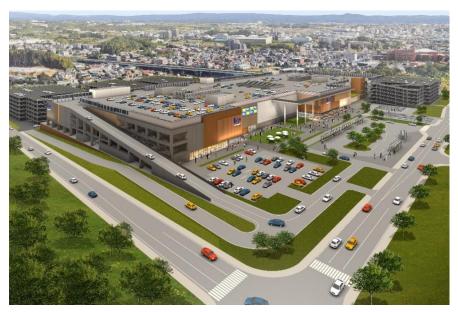

Bird's-eye view

Image of the facility exterior

Image of the enter court

The project facility is in an outstanding location with access in all directions from north to south and east to west due to its proximity to national route 153 and prefectural road 57, which are main public roads. The planned facility will have four stories and a total floor area of approx. 2,047,300 ft² (approx. 190,200 m²), with 687,800 ft² (approx. 63,900 m² for approx. 230 stores. Plans also call for approx. 3,900 parking spaces.