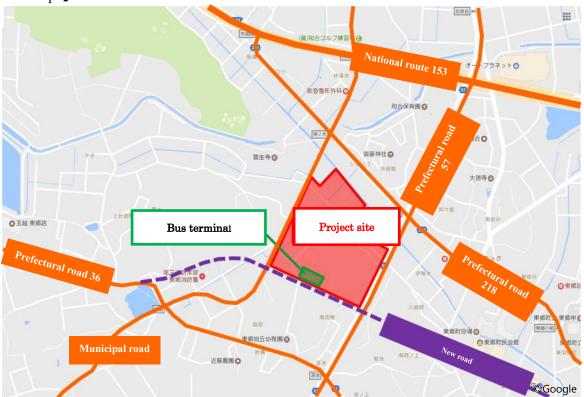

The project facility is in an outstanding location with access in all directions from north to south and east to west due to its proximity to national route 153 and prefectural road 57, which are main public roads. The planned facility will have four stories and a total floor area of approx. 2,047,300 ft² (approx. 190,200 m²), with 687,800 ft² (approx. 63,900 m² for approx. 230 stores. Plans also call for approx. 3,900 parking spaces.

### <Attachment 2> Map

# [ Map of the surrounding area ]