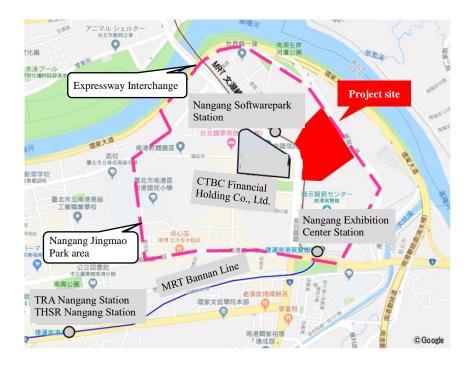

The facility's project site is located approx. 20 minutes by car from Taipei Station in the Nangang District in the eastern part of Taipei, 1 minute on foot from Nangang Softwarepark Station on the Taipei Metro (MRT) and 3 minutes on foot from Nangang Exhibition Center Station. The location is near Nangang Jingmao Park, which is progressing with a new city center possessing multi-faceted neighborhood creation such as office, retail, and residential facilities and a convention center. The new city center is expected to undergo further development.

### Property Overview

| Location                                        | Nangang Block C3, No. 15, Jingmao Sec., Nangang Dist., Taipei City, Taiwan                                                                                                                      |  |  |
|-------------------------------------------------|-------------------------------------------------------------------------------------------------------------------------------------------------------------------------------------------------|--|--|
| Access                                          | One minute on foot from the Nangang Softwarepark Station on the MRT Wenhu Line<br>Three minutes on foot from the Nangang Exhibition Center Station on the MRT Bannan<br>Line and MRT Wenhu Line |  |  |
|                                                 | Short journey from National Expressways (Nos. 1 & 3) and the Expressway Interchange                                                                                                             |  |  |
| Project developer /<br>Operations<br>management | The retail mall portion (Floors B1-6) will be rented and operated by Mitsui Fudosan Group<br>in a multi-use building developed and owned by Taiwan Life                                         |  |  |
| Business format                                 | Regional shopping center                                                                                                                                                                        |  |  |
| Site area                                       | Approx. 447,100 ft <sup>2</sup> (Approx. 41,537 m <sup>2</sup> )                                                                                                                                |  |  |
| Total floor area                                | Approx. 1,448,822 ft <sup>2</sup> (approx. 134,600 m <sup>2</sup> ) (Commercial part)                                                                                                           |  |  |
| Store floor space                               | 2e Approx. 753,473 ft <sup>2</sup> (Approx. 70,000 m <sup>2</sup> )                                                                                                                             |  |  |
| Structure and scale                             | e and scale Reinforced concrete / steel structure, 27 floors above ground, 5 floors below ground<br>Retail area: B1 to 6 (Project portion)                                                      |  |  |
| Architectural Design                            | C.Y. Lee & Partners                                                                                                                                                                             |  |  |
| Construction                                    | RSEA engineering corporation                                                                                                                                                                    |  |  |
| Environmental design                            | SEMBA CORPORATION                                                                                                                                                                               |  |  |
| Number of stores                                | Approx. 250                                                                                                                                                                                     |  |  |
| Opening                                         | 2021 (planned, Retail area precedent opening) 2022(planned, Overall opening)                                                                                                                    |  |  |

## <Attached Material 1: Location map>

#### Mid area

< Attached Materials 2 >

Mitsui Fudosan's Regional Shopping Centers (as of May 2019)

<Attached Material 3: Mitsui Fudosan's retail property business in Asia>

| Country/<br>Region               | Property                                                            | Opening year                     | Number of<br>stores<br>(approx.) | Store floor<br>space (approx.) | lard                                                                                                            |
|----------------------------------|---------------------------------------------------------------------|----------------------------------|----------------------------------|--------------------------------|-----------------------------------------------------------------------------------------------------------------|
| Sh                               | Shanjing Outlet Plaza-Ningbo                                        | (Phase 1) 2011<br>(Phase 2) 2015 | 190                              | 39,700m <sup>4</sup>           |                                                                                                                 |
| China                            | Mitsui Shopping Park LaLaport<br>SHANGHAI JINQIAO                   | 2020 (planned)                   | 200                              | 60,000m                        |                                                                                                                 |
|                                  | Lianhua Road Station Building Retail<br>Properties (tentative name) | 2020 (planned)                   | 90                               | 16,500m                        |                                                                                                                 |
|                                  | MITSUI OUTLET PARK LINKOU                                           |                                  | 220                              | 45,000m <sup>4</sup>           | and the second                                                                                                  |
| MITSUI OUTLET PARK TAICHUNG PORT |                                                                     | December 2018                    | 170                              | 35,000m                        |                                                                                                                 |
| (tentative nam                   | Mitsui Shopping Park LaLaport NANGANG<br>(tentative name)           | 2021 (planned)                   | 250                              | 70,000m <sup>4</sup>           | Shanghai (2 properties)<br>Ningbo                                                                               |
|                                  | MITSUI OUTLET PARK TAINAN (tentative name)                          | (Phase 1) 2022<br>(planned)      | 160                              | 33,000m <sup>1</sup>           | Taipei (2 properties)                                                                                           |
|                                  |                                                                     | (Phase 2) 2025<br>(planned)      | 60                               | 11,500m                        | aichung (2 properties)                                                                                          |
|                                  | Mitsui Shopping Park LaLaport TAICHUNG (tentative name)             |                                  | 250                              | 67,000m <sup>4</sup>           | many Star                                                                                                       |
| MITSUI OUTLET P.<br>Malaysia     |                                                                     | (Phase 1) 2015                   | 130                              | 24,000m <sup>1</sup>           | and the second second                                                                                           |
|                                  | MITSUI OUTLET PARK KLIA SEPANG                                      | (Phase 2) 2018                   | 70                               | m000,9                         | 1 1 Fra                                                                                                         |
|                                  |                                                                     | (Phase 3) 2021<br>(planned)      | 50                               | 10,100m                        | Kuala Lumpur (2 properties)                                                                                     |
|                                  | Mitsui Shopping Park LaLaport KUALA LUMPUR (tentative name)         |                                  | 300                              | 82,600m                        | a ser a s |
| Total                            |                                                                     | 10 properties                    | 2,140                            | 504,300m                       | man e coosis a more                                                                                             |