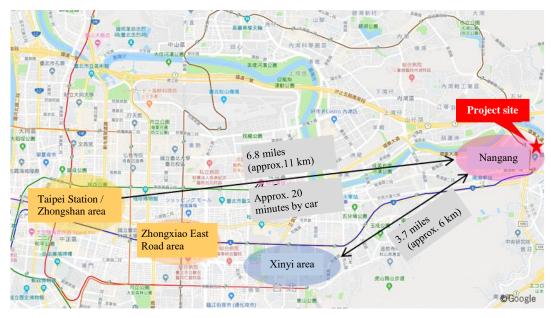

The facility's project site is located approx. 20 minutes by car from Taipei Station in the Nangang District in the eastern part of Taipei, 1 minute on foot from Nangang Softwarepark Station on the Taipei Metro (MRT) and 3 minutes on foot from Nangang Exhibition Center Station. The location is near Nangang Jingmao Park, which is progressing with a new city center possessing multi-faceted neighborhood creation such as office, retail, and residential facilities and a convention center. The new city center is expected to undergo further development.

## <Attached Material 1: Location map>

#### Wide area