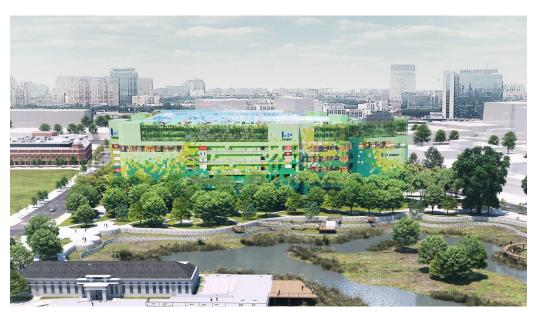

The shopping center will span two blocks and consist of two buildings with a connecting bridge on two levels. Building C on the north side will be designed in the vein of a green, grassy park with water features, and Building E, in a manner recalling the brickwork of Taichung's historical markets. It will be a low-rise mall through which visitors can move easily.

Water-feature park and Building C exterior rendering

| Project Overview     |                                                                                                                                                                         |  |  |  |
|----------------------|-------------------------------------------------------------------------------------------------------------------------------------------------------------------------|--|--|--|
| Location             | Quanyuan Section, East District, Taipei City, Taiwan                                                                                                                    |  |  |  |
| Access               | Six-minute walk from Taichung Station on the TRA                                                                                                                        |  |  |  |
| Project developer    | SAN ZHONG EAST DIST LaLaport CO., LTD.                                                                                                                                  |  |  |  |
| Business format      | Regional shopping center                                                                                                                                                |  |  |  |
| Site area            | Approx. 43,000 m <sup>2</sup> (Bloc C + Bloc E)                                                                                                                         |  |  |  |
| Total floor area     | Approx. 197,000 m <sup>2</sup> (Bloc C + Bloc E)<br>*Including parking                                                                                                  |  |  |  |
| Store floor area     | Approx. $68,000 \text{ m}^2$ (Bloc C + Bloc E)                                                                                                                          |  |  |  |
| Structure            | Bloc C: 7 floors above ground, 1 floor below ground (stores on 1–5F)<br>Bloc E: 4 floors above ground, 1 floor below ground (stores on B1–3F)                           |  |  |  |
| Number of stores     | of stores Approx. 270                                                                                                                                                   |  |  |  |
| Design architect     | chitect Ta Chuang Architecs & Associates                                                                                                                                |  |  |  |
| Environmental design | vironmental design Exterior, landscaping: Ishimoto Architectural & Engineering Firm, Inc.,<br>Buchan, FORMium Landscape Architects Pty Ltd Interior: LAND ART LABO INC. |  |  |  |
| Contractor           | Taisei Corporation (Taiwan Office)                                                                                                                                      |  |  |  |
| Schedule             | Start of construction: June 24, 2020<br>Completion of construction and opening: Fall 2022 (planned)                                                                     |  |  |  |