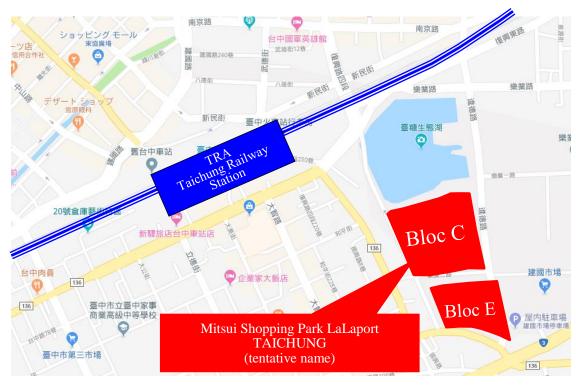

The site is located in a commercial area around a six-minute walk from Taiwan Railways' Taichung Station. Around one million people live within a 5-km radius and some 2.2 million live within 30 minutes by car, a large and productive commercial area population.

The shopping center will span two blocks and consist of two buildings with a connecting bridge on two levels. Building C on the north side will be designed in the vein of a green, grassy park with water features, and Building E, in a manner recalling the brickwork of Taichung's historical markets. It will be a low-rise mall through which visitors can move easily.