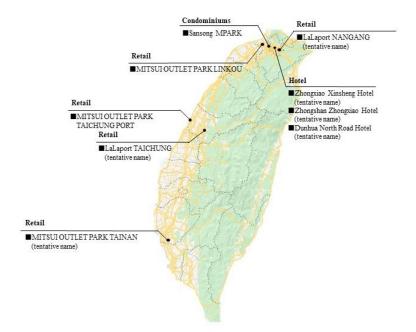

### [The Mitsui Fudosan Group's Business in Taiwan]

In 2016, the Mitsui Fudosan Group established Mitsui Fudosan Taiwan Co., Ltd., a subsidiary in Taiwan, as an investment base. The Group is developing nine properties in Taiwan, including retail properties, hotels, and housing, and plans to expand the business into logistics facilities and mixed-use developments going forward.

| Main purposes            | Location                                                | Property name                                           | Opening /<br>Completion of<br>construction |
|--------------------------|---------------------------------------------------------|---------------------------------------------------------|--------------------------------------------|
| Outlet park              | Linkou District,<br>New Taipei City                     | MITSUI OUTLET PARK LINKOU                               | January 2016                               |
|                          | Taiwan Blvd., Section<br>10, Wuqi District,<br>Taichung | MITSUI OUTLET PARK TAICHUNG PORT                        | December 2018                              |
|                          | Gueiren District, Tainan                                | MITSUI OUTLET PARK TAINAN<br>(tentative name)           | 2022 (planned)                             |
| Regional shopping center | Nangang District, Taipei                                | Mitsui Shopping Park LaLaport NANGANG (tentative name)  | 2022 (planned)                             |
|                          | East District, Taichung                                 | Mitsui Shopping Park LaLaport TAICHUNG (tentative name) | 2022 (planned)                             |
| Hotel                    | Da'an District, Taipei                                  | Zhongxiao Xinsheng Hotel (tentative name)               | 2020 (planned)                             |
|                          | Zhongzheng District,<br>Taipei                          | Zhongshan Zhongxiao Hotel (tentative name)              | 2022 (planned)                             |
|                          | Songshan District, Taipei                               | Dunhua North Road Hotel (tentative name)                | 2024 (planned)                             |
| Housing                  | Sanchong District,<br>New Taipei City                   | Sansong MPARK                                           | 2021 (planned)                             |