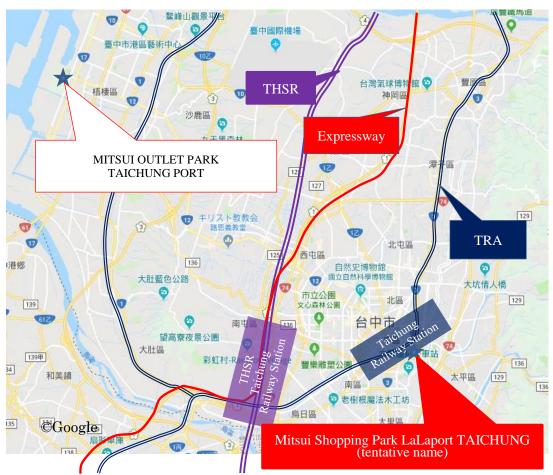

The site is located in a commercial area around a six-minute walk from Taiwan Railways' Taichung Station. Around one million people live within a 5-km radius and some 2.2 million live within 30 minutes by car, a large and productive commercial area population.

Water-feature park and Building C exterior rendering

| Project Overview     |                                                                                                                                                                         |  |  |  |
|----------------------|-------------------------------------------------------------------------------------------------------------------------------------------------------------------------|--|--|--|
| Location             | Quanyuan Section, East District, Taipei City, Taiwan                                                                                                                    |  |  |  |
| Access               | Six-minute walk from Taichung Station on the TRA                                                                                                                        |  |  |  |
| Project developer    | SAN ZHONG EAST DIST LaLaport CO., LTD.                                                                                                                                  |  |  |  |
| Business format      | Regional shopping center                                                                                                                                                |  |  |  |
| Site area            | Approx. 43,000 m <sup>2</sup> (Bloc C + Bloc E)                                                                                                                         |  |  |  |
| Total floor area     | Approx. 197,000 m <sup>2</sup> (Bloc C + Bloc E)<br>*Including parking                                                                                                  |  |  |  |
| Store floor area     | Approx. $68,000 \text{ m}^2$ (Bloc C + Bloc E)                                                                                                                          |  |  |  |
| Structure            | Bloc C: 7 floors above ground, 1 floor below ground (stores on 1–5F)<br>Bloc E: 4 floors above ground, 1 floor below ground (stores on B1–3F)                           |  |  |  |
| Number of stores     | of stores Approx. 270                                                                                                                                                   |  |  |  |
| Design architect     | chitect Ta Chuang Architecs & Associates                                                                                                                                |  |  |  |
| Environmental design | vironmental design Exterior, landscaping: Ishimoto Architectural & Engineering Firm, Inc.,<br>Buchan, FORMium Landscape Architects Pty Ltd Interior: LAND ART LABO INC. |  |  |  |
| Contractor           | Taisei Corporation (Taiwan Office)                                                                                                                                      |  |  |  |
| Schedule             | Start of construction: June 24, 2020<br>Completion of construction and opening: Fall 2022 (planned)                                                                     |  |  |  |