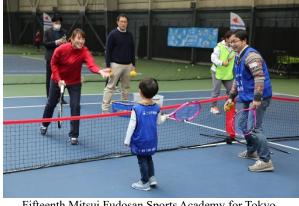

Tenth Mitsui Fudosan Sports Academy for Tokyo 2020: Basketball Academy

Fourteenth Mitsui Fudosan Sports Academy for Tokyo 2020: Table Tennis Academy

Fifteenth Mitsui Fudosan Sports Academy for Tokyo 2020: Tennis Academy