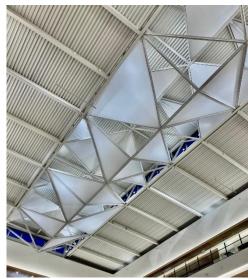

## **1F Center Court**

Center Court is located in the center of the building and the Center Court ceiling atrium that connects each floor is designed as a lotus truss, a motif derived from the lotus root flower, a specialty of Kadoma City.

The lotus truss shines like lotus petals, basking the Center Court in bright and gorgeous light, and creating a unique light that can only be seen here. In addition, large-scale LED displays have been installed and various types of events are planned to be held. As had been the case with the opening of LaLaport SAKAI in November 2022, it will be possible to hold attractive sporting events such as 3x3 basketball.

Computer generated image of Center Court

Lotus truss