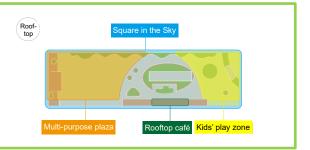

### 4F Rooftop Plaza Square in the Sky

A plaza where guests who have come to shop or people from the community can gather, have fun and rest. In addition to the installation of an event stage and playground equipment, there will also be the cafe, LOGOS CAFE & HIROBA.

## 4F Rooftop: Square in the Sky

On the rooftop, the Square in the Sky will be created as a space where guests who have come to shop or people from the community can gather, have fun and rest. The square can be accessed from an escalator located in the center of the rooftop as well as by stairs from the 3F food court, Food Terrace.

## < Features of the Square in the Sky>

South side: The play zone has a large slide, built-up tunnel, bouldering for kids and multiple types playground equipment, making it a fun place for children to play and a safe place for families to spend time together.

Central area: A variety of plants and benches are arranged to create a space that allows visitors to relax and enjoy the greenery in between shopping.

North side: There is a stage and multi-purpose plaza capable of holding various types of events. Windows on the north side offer a peek at solar panels, enabling a close feel for sustainability initiatives.