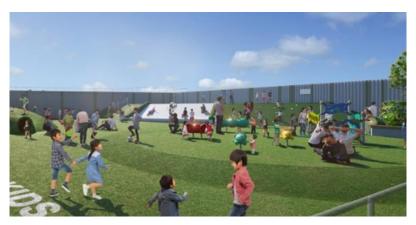

Computer generated image of the rooftop Square in the Sky

Computer generated image of Square in the Sky play zone

## < Features of the Square in the Sky>

South side: The play zone has a large slide, built-up tunnel, bouldering for kids and multiple types playground equipment, making it a fun place for children to play and a safe place for families to spend time together.