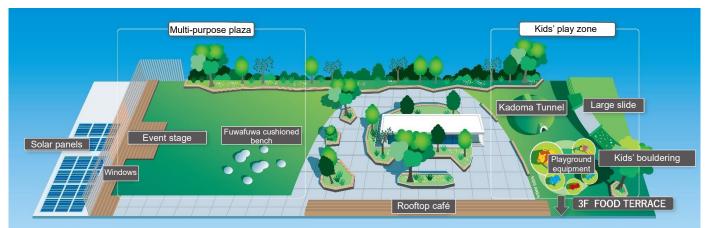

## < Features of the Square in the Sky>

South side: The play zone has a large slide, built-up tunnel, bouldering for kids and multiple types playground equipment, making it a fun place for children to play and a safe place for families to spend time together.

Central area: A variety of plants and benches are arranged to create a space that allows visitors to relax and enjoy the greenery in between shopping.

North side: There is a stage and multi-purpose plaza capable of holding various types of events. Windows on the north side offer a peek at solar panels, enabling a close feel for sustainability initiatives.