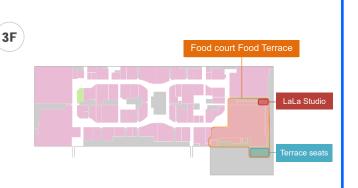

## 4F Rooftop: Square in the Sky

On the rooftop, the Square in the Sky will be created as a space where guests who have come to shop or people from the community can gather, have fun and rest. The square can be accessed from an escalator located in the center of the rooftop as well as by stairs from the 3F food court, Food Terrace.

# ■ Kids' Food Space <3F Food Court/Food Terrace>

Designed so that even parents with small children are able to enjoy their meals with peace of mind, the complex will feature a children's play area as well as a koagari seat (raised floor seating) area and tables equipped with highchairs to ensure a relaxed meal setting.