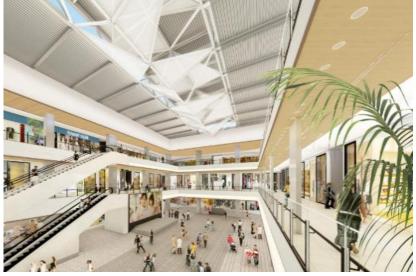

## **1F Center Court**

Center Court is located in the center of the building and the Center Court ceiling atrium that connects each floor is designed as a lotus truss, a motif derived from the lotus root flower, a specialty of Kadoma City.

The lotus truss shines like lotus petals, basking the Center Court in bright and gorgeous light, and creating a unique light that can only be seen here. In addition, large-scale LED displays have been installed and various types of events are planned to be held. As had been the case with the opening of LaLaport SAKAI in November 2022, it will be possible to hold attractive sporting events such as 3x3 basketball.

Computer generated image of Center Court

Lotus truss