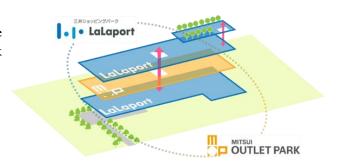

## LaLaport KADOMA will be

located on 1F and 3F and MOP OSAKA KADOMA on 2F. Each different zone will provide one-stop shopping to be enjoyed, providing completely new shopping experiences and emotional experiences that can only be tasted here.

## 1F/3F LaLaport KADOMA

A full lineup of 153 stores ranging from convenient stores for daily shopping to large-scale stores adding color to lifestyles.

In addition, there is an extensive range of plazas where a variety of events can be held.

### 2F MOP OSAKA KADOMA

MOP OSAKA TSURUMI (scheduled for closure on March 12, 2023) will be refurbished and relocate to larger facilities in MOP OSAKA KADOMA, offering a special shopping experience with an enhanced lineup. With 98 stores offering a variety of overseas brands, sports and outdoor brands and more, this is a space to enjoy brand-name shopping closer to home.