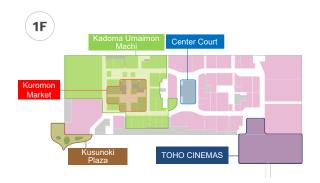

## **1F Center Court**

Center Court is located in the center of the building and the Center Court ceiling atrium that connects each floor is designed as a lotus truss, a motif derived from the lotus root flower, a specialty of Kadoma City.

The lotus truss shines like lotus petals, basking the Center Court in bright and gorgeous light, and creating a unique light that can only be seen here. In addition, large-scale LED displays have been installed and various types of events are planned to be held. As had been the case with the opening of LaLaport SAKAI in November 2022, it will be possible to hold attractive sporting events such as 3x3 basketball.

### 1F (Outside): Kusunoki Plaza

In front of the northwest entrance, the main entrance for customers walking from Kadomashi Station via train or monorail, a symbolic Kusunoki Plaza has been created. The new shopping center will be equipped with a lawn and numerous benches, creating a space where customers can relax before, during and after shopping. An impressive large-scale LED display will also be on the exterior wall of the complex near the Kusunoki Plaza.