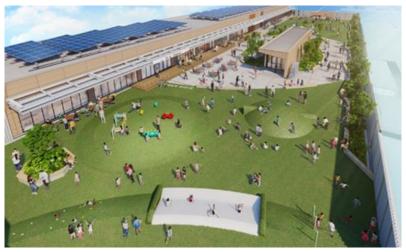

Computer generated image of the rooftop Square in the Sky

Computer generated image of Square in the Sky play zone

## < Features of the Square in the Sky>

South side: The play zone has a large slide, built-up tunnel, bouldering for kids and multiple types playground equipment, making it a fun place for children to play and a safe place for families to spend time together.

Central area: A variety of plants and benches are arranged to create a space that allows visitors to relax and enjoy the greenery in between shopping.

North side: There is a stage and multi-purpose plaza capable of holding various types of events. Windows on the north side offer a peek at solar panels, enabling a close feel for sustainability initiatives.