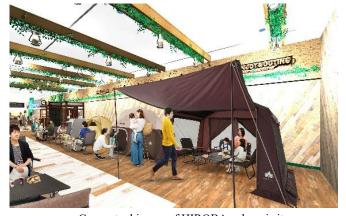

## Relaxing Café Spaces the Whole Family Can Enjoy

First-ever in Kansai in Osaka format First-ever shopping center opening

LOGOS CAFE & HIROBA, a new business format for the comprehensive outdoor brand LOGOS, will open a store in the Square in the Sky. With a café offering a packed kids' menu, the HIROBA space enabling a simulated camping experience and a candy store inside the store, there are plenty of points of interest for children to have a great time. This is a space where everyone in the family can spend an enjoyable time. It is also possible to purchase merchandise in the LOGOS SHOP on 3F.

Please enjoy the relaxing space where it is possible to take a break while shopping and feel as though you are on an outing.

Conceptual image of the exterior of LOGOS CAFE & HIROBA

Conceptual image of HIROBA, where is it possible to have a simulated camping experience