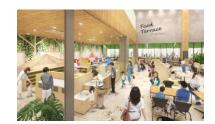

# ■ Kids' Food Space <3F Food Court/Food Terrace>

Designed so that even parents with small children are able to enjoy their meals with peace of mind, the complex will feature a children's play area as well as a koagari seat (raised floor seating) area and tables equipped with highchairs to ensure a relaxed meal setting.