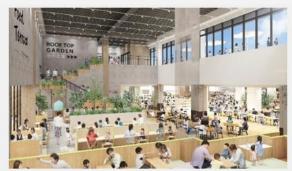

# Food Court/Food Terrace <3F>

Food Terrace, a food court located on 3F, has over 1,000 seats. There are 16 stores overall, including popular local stores and other famous stores opening in a retail facility for the first time. An atrium space connects to the rooftop Square in the Sky and creates an open space. In addition, outside terrace seating has been set up on the west side of the food court, allowing customers to enjoy their meals while taking in the sunlight and the seasons.

# Atrium Space |

An atrium space connecting to the rooftop Square in the Sky creates an open space.