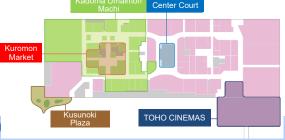

## Profile of Mitsui Shopping Park LaLaport KADOMA

#### <1F/3F>

A full lineup of 153 stores ranging from convenient stores for daily shopping to large-scale stores adding color to lifestyles.

#### Kadoma Umaimon Machi <1F>

Kadoma Umaimon Machi is an expansive food zone of approx. 103,300 ft<sup>2</sup> (approx. 9,600 m<sup>2</sup>) on 1F. Gathers together a market, food vendors, restaurants, a supermarket, fast food restaurants, and cafes.

#### Kuromon Market <1F/Inside Kadoma Umaimon N

The historic Kuromon Market, located in the Minami and Nihonbashi area of central Osaka, will celebrate its 200th anniversary in 2022. Kuromon Market, which had been an officially recognized market referred to as "Osaka's kitchen," will have a new presence inside Kadoma Umaimon Machi. A total of 17 stores will form a richly colorful market area, including 11 stores in the core Kuromon Market and 6 stores selling a rich variety of food products, such as Japanese and Western confectioneries and delicatessen dishes. (Entire area: approx. 2,500 m<sup>2</sup>)