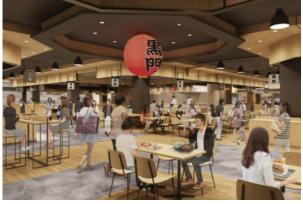

#### Kuromon Market <1F/Inside Kadoma Umaimon N

The historic Kuromon Market, located in the Minami and Nihonbashi area of central Osaka, will celebrate its 200th anniversary in 2022. Kuromon Market, which had been an officially recognized market referred to as "Osaka's kitchen," will have a new presence inside Kadoma Umaimon Machi. A total of 17 stores will form a richly colorful market area, including 11 stores in the core Kuromon Market and 6 stores selling a rich variety of food products, such as Japanese and Western confectioneries and delicatessen dishes. (Entire area: approx. 2,500 m<sup>2</sup>)

Kuromon Market inside Kadoma Umaimon Machi will host a large lineup of establishments, including the Gyu-cho butcher shop offering an outstanding balance of quality and affordability, the renowned Fukahiro seafood wholesaler with a history spanning 118 years, and the venerable NEW DARUNI curry restaurant that has remained consistent in terms of the taste of its menu items since the early post-World War II era. In addition to the fresh and high-quality fresh food that only a market can offer, there are also new restaurants not found in the Minami-Nihonbashi Kuromon Market, making it a space that customers can enjoy spending their time as though it were a second dining table, allowing customers to enjoy shopping, eating in the store, or taking a break at a common table with a drink in hand.

Computer generated image of Kuromon Market