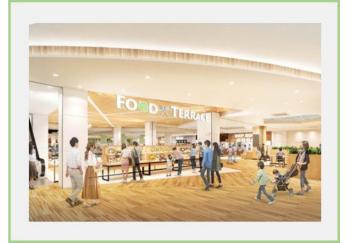

# Food Court/Food Terrace <3F>

Food Terrace, a food court located on 3F, has over 1,000 seats. There are 16 stores overall, including popular local stores and other famous stores opening in a retail facility for the first time. An atrium space connects to the rooftop Square in the Sky and creates an open space. In addition, outside terrace seating has been set up on the west side of the food court, allowing customers to enjoy their meals while taking in the sunlight and the seasons.