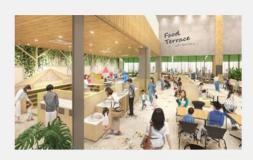

# Food Court/Food Terrace <3F>

Food Terrace, a food court located on 3F, has over 1,000 seats. There are 16 stores overall, including popular local stores and other famous stores opening in a retail facility for the first time. An atrium space connects to the rooftop Square in the Sky and creates an open space. In addition, outside terrace seating has been set up on the west side of the food court, allowing customers to enjoy their meals while taking in the sunlight and the seasons.

Individual seats with power outlets are also arranged so that electronic devices such as computers and tablets can be used. You can enjoy some self-time between shopping.