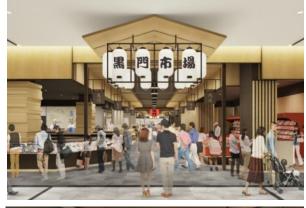

#### Kuromon Market <1F/Inside Kadoma Umaimon N

The historic Kuromon Market, located in the Minami and Nihonbashi area of central Osaka, will celebrate its 200th anniversary in 2022. Kuromon Market, which had been an officially recognized market referred to as "Osaka's kitchen," will have a new presence inside Kadoma Umaimon Machi. A total of 17 stores will form a richly colorful market area, including 11 stores in the core Kuromon Market and 6 stores selling a rich variety of food products, such as Japanese and Western confectioneries and delicatessen dishes. (Entire area: approx. 2,500 m<sup>2</sup>)

Kuromon Market inside Kadoma Umaimon Machi will host a large lineup of establishments, including the Gyu-cho butcher shop offering an outstanding balance of quality and affordability, the renowned Fukahiro seafood wholesaler with a history spanning 118 years, and the venerable NEW DARUNI curry restaurant that has remained consistent in terms of the taste of its menu items since the early post-World War II era. In addition to the fresh and high-quality fresh food that only a market can offer, there are also new restaurants not found in the Minami-Nihonbashi Kuromon Market, making it a space that customers can enjoy spending their time as though it were a second dining table, allowing customers to enjoy shopping, eating in the store, or taking a break at a common table with a drink in hand.

Computer generated image of Kuromon Market