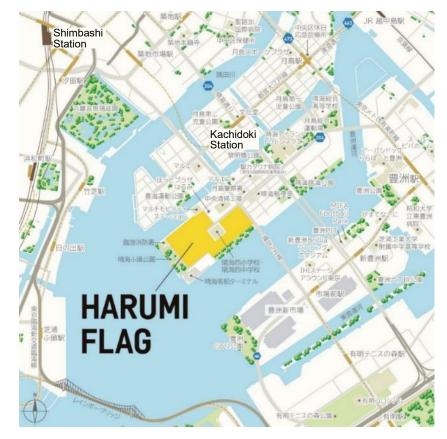

e<br>ground, 1 floor below<br>ground<br>(Tower building)<br>50 floors above<br>ground, 1 floor below<br>ground | 3 floors above ground,<br>1 floor below ground         |
| Automobile<br>parking<br>spaces   | 312                                                                                                                    | 313                                                                            | 831                                                                                                                                                      | 758                                                                                                                                                      | 104                                                    |

# [Attachment 4] Map



# [Attachment 5] Site layout



# [Attachment 6] Mitsui Fudosan Lifestyle Park-type Retail Facilities (as of October 2023)



# [Attachment 7]

# Mitsui Fudosan Group's Initiatives for SDGs

# https://www.mitsuifudosan.co.jp/english/esg\_csr/

The Mitsui Fudosan Group aims for a society that enriches both people and the planet under the principles of coexist in harmony with society, link diverse values and achieve a sustainable society, and advances business with an awareness of the environment (E), society (S) and governance (G), thus promoting ESG management. By further accelerating its ESG management, the Group will realize Society 5.0, which the Japanese government has been advocating, and contribute significantly to achieving the SDGs. Additionally, the Group formulated the followin