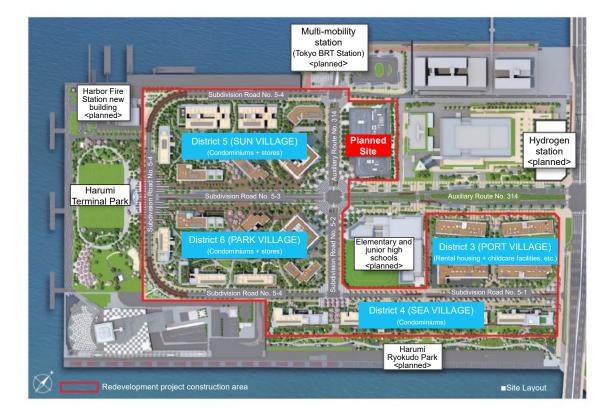

ound<br>(Tower building)<br>50 floors above<br>ground, 1 floor below<br>ground | 3 floors above ground,<br>1 floor below ground         |
| Automobile<br>parking<br>spaces   | 312                                                                                                                    | 313                                                                            | 831                                                                                                                                                      | 758                                                                                                                                                      | 104                                                    |

# [Attachment 4] Map



# [Attachment 5] Site layout



# [Attachment 6] Mitsui Fudosan Lifestyle Park-type Retail Facilities (as of October 2023)



# [Attachment 7]

# Mitsui Fudosan Group's Initiatives for SDGs

# https://www.mitsuifudosan.co.jp/english/esg\_csr/

The Mitsui Fudosan Group aims for a society that enriches both people and the planet under the principles of coexist in harmony with society, link diverse values and achieve a sustainable society, and advances business with an awareness of the environment (E), society (S) and governance (G), thus promoting ESG management. By further accelerating its ESG management, the Group will realize Society 5.0, which the Japanese government has been advocating, and contribute significantly to achieving the SDGs. Additionally, the Group formulated the following Group guidelines related to "R