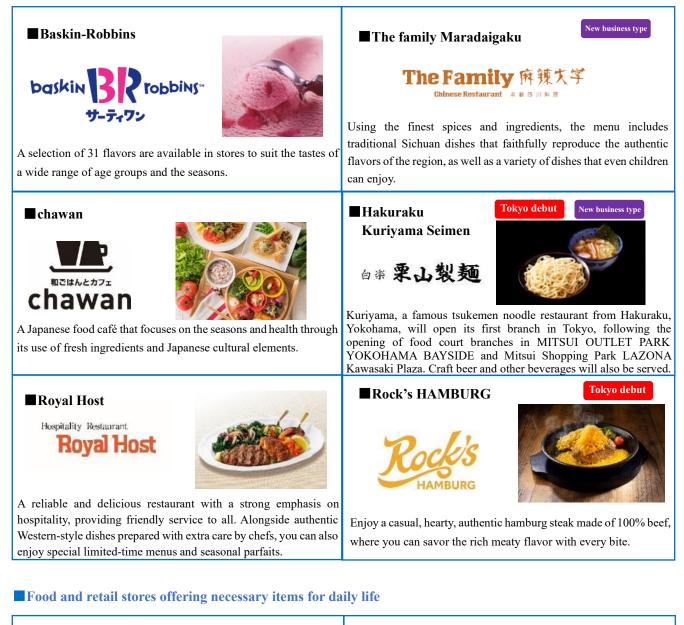

## ♦ Supermarkets, food retail sales 3 stores

| Store name     | Type of Business/Product         | Store opening information |
|----------------|----------------------------------|---------------------------|
| Baskin-Robbins | Ice cream                        |                           |
| Summit Store   | Supermarket                      |                           |
| SKADI PLUS     | Korean food, cosmetics, sundries | Tokyo debut               |

## ◆Restaurants, cafes 6 stores

| Store name                                        | Type of Business/Product                          | Store opening<br>information      |
|---------------------------------------------------|---------------------------------------------------|-----------------------------------|
| The family Maradaigaku                            | Sichuan cuisine                                   | New business type                 |
| TEAM JAPAN2020 VILLAGE Café & Restaurant CENTRALE | Café/restaurant                                   |                                   |
| chawan                                            | Japanese cuisine/café                             |                                   |
| Hakuraku Kuriyama Seimen                          | Tsukemen/ramen/craft beer                         | Tokyo debut,<br>New business type |
| Royal Host                                        | Family restaurant/Western cuisine/desserts/drinks |                                   |
| Rock's HAMBURG                                    | Hamburg steaks                                    | Tokyo debut                       |