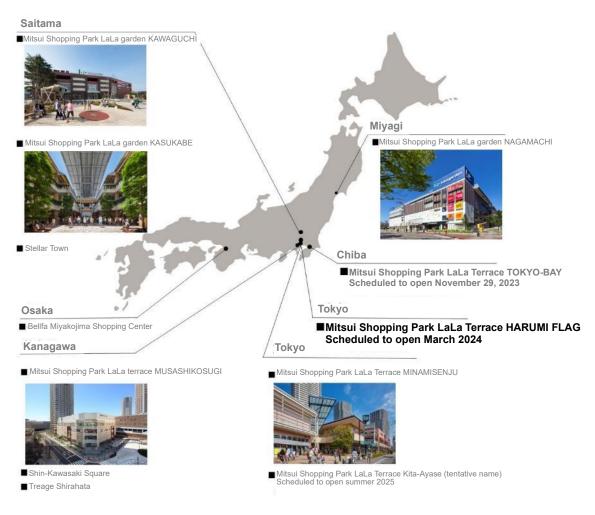

#### Reference: About the lifestyle park retail facility Mitsui Shopping Park LaLa Terrace

Based on the concepts of lively neighborhoods and a colorful everyday life, these facilities aim to offer suburban residents a sophisticated lifestyle as highly convenient retail facilities that bring together, among others, fashion, restaurants, and the medical and other service functions the community needs, around a core of supermarkets, general merchandise stores and so on.

Facilities currently include Mitsui Shopping Park LaLa Terrace MINAMISENJU (Arakawa-ku, Tokyo, opened in 2004) and Mitsui Shopping Park LaLa terrace MUSASHIKOSUGI (Kawasaki, Kanagawa, opened in 2014). Facilities under development include Mitsui Shopping Park LaLa Terrace TOKYO-BAY (Funabashi, Chiba, scheduled to open on November 29, 2023), and Mitsui Shopping Park LaLa Terrace Kita-Ayase (tentative name) (Adachi-ku, Tokyo, scheduled to open in summer 2025).

# [Attachment 6] Mitsui Fudosan Lifestyle Park-type Retail Facilities (as of October 2023)