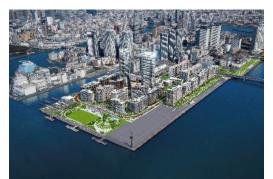

# [Attachment 3] HARUMI FLAG Project Overview

<A new neighborhood of residential and retail properties developed on the site of the Olympic Village of the 2020 Tokyo Olympic and Paralympic Games>

HARUMI FLAG is a Type 1 Urban Redevelopment Project in the West Harumi 5-Chome District undertaken by the Tokyo Metropolitan Government, with 11 designated builders engaged in construction. On a large development area of approximately 13 hectares (1,399,309 ft<sup>2</sup>). HARUMI FLAG will have a total of 24 buildings, including 5,632 residential units (built-for-sale and rental housing) and retail properties. With childcare facilities, assisted living, and shared housing, etc., it is a neighborhood creation plan offering diverse lifestyles with a population of around 12,000.

CG illustration of completed exterior

|                                   | PORT VILLAGE                                                                                                           | SEA VILLAGE                                                                    | SUN VILLAGE                                                                                                                                              | PARK VILLAGE                                                                                                                                             | Retail property                                        |
|-----------------------------------|------------------------------------------------------------------------------------------------------------------------|--------------------------------------------------------------------------------|----------------------------------------------------------------------------------------------------------------------------------------------------------|----------------------------------------------------------------------------------------------------------------------------------------------------------|--------------------------------------------------------|
| Main<br>purpose                   | Rental housing<br>(including senior<br>housing and shared<br>housing), assisted<br>living, and childcare<br>facilities | Condominiums                                                                   | Condominiums,<br>stores                                                                                                                                  | Condominiums,<br>stores                                                                                                                                  | Retail property                                        |
| Location                          | 501 (Lot number)<br>Harumi 5-chome<br>Chuo-ku, Tokyo                                                                   | 502 (Lot number)<br>Harumi 5-chome<br>Chuo-ku, Tokyo                           | 503 (Lot number)<br>Harumi 5-chome<br>Chuo-ku, Tokyo                                                                                                     | 504 (Lot number)<br>Harumi 5-chome<br>Chuo-ku, Tokyo                                                                                                     | 505 (Lot number)<br>Harumi 5-chome<br>Chuo-ku, Tokyo   |
| Site area                         | 283,092 ft <sup>2</sup><br>(26,300.14 m <sup>2</sup> )                                                                 | 254,386 ft <sup>2</sup><br>(23,633.20 m <sup>2</sup> )                         | 403,014 ft <sup>2</sup><br>(37,441.27 m <sup>2</sup> )                                                                                                   | 378,629 ft <sup>2</sup><br>(35,175.79 m <sup>2</sup> )                                                                                                   | 122,233 ft <sup>2</sup><br>(11,355.86 m <sup>2</sup> ) |
| Number of<br>buildings            | 4                                                                                                                      | 5                                                                              | 7                                                                                                                                                        | 7                                                                                                                                                        | 1                                                      |
| Number of<br>residential<br>units | 1,487 units                                                                                                            | 686 units                                                                      | 1,822 units                                                                                                                                              | 1,637 units                                                                                                                                              | _                                                      |
| Floors                            | (Plate-type building)<br>15–17 floors above<br>ground, 1 floor below<br>ground                                         | (Plate-type building)<br>14–18 floors above<br>ground, 1 floor<br>below ground | (Plate-type building)<br>14–18 floors above<br>ground, 1 floor below<br>ground<br>(Tower building)<br>50 floors above<br>ground, 1 floor below<br>ground | (Plate-type building)<br>14–18 floors above<br>ground, 1 floor below<br>ground<br>(Tower building)<br>50 floors above<br>ground, 1 floor below<br>ground | 3 floors above ground,<br>1 floor below ground         |
| Automobile<br>parking<br>spaces   | 312                                                                                                                    | 313                                                                            | 831                                                                                                                                                      | 758                                                                                                                                                      | 104                                                    |