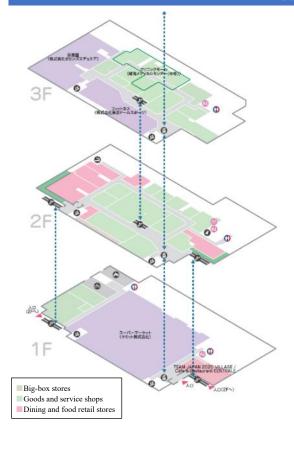

# **3F Wellbeing**

To attract schools offering specialized courses to support students' motivation for learning and self-improvement, and health and other services, and clinics

#### **2F Daily Select**

Attracting stores that offer products and services and foodservice outlets that support everyday life as well as adding brightness and charm to your day

#### **1F Daily Market**

With a supermarket as the core facility, the first floor will be one of the largest shopping facilities for food as well as offering convenient goods and services for daily life